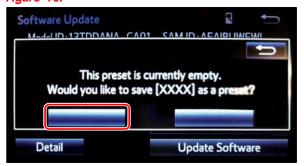

#### NOTE

Entune™ Audio Plus ONLY: Select the left box on the "This preset is currently empty. Would you like to save [XXXX] as a preset?" pop-up.