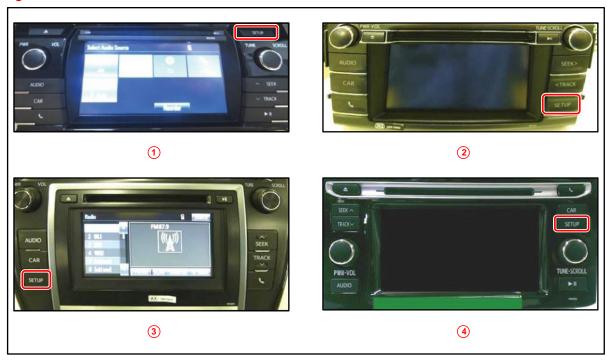

### **Software Update Procedure (continued)**

- 7. Go to the Setup screen.
  - A. For Entune™ Audio:Press the Setup button on the panel.

### Figure 4.

| 1 | Corolla       |
|---|---------------|
| 2 | RAV4, RAV4 HV |

| 3 | Camry, Camry HV |
|---|-----------------|
| 4 | Prius C         |

**TOYOTA** T-SB-0003-19 January 4, 2019 Page 10 of 15