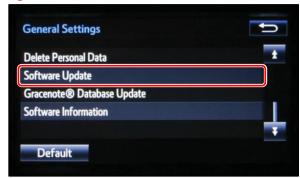

### **Software Update Procedure (continued)**

9. Select Software Update from the list on the General Settings screen.

#### HINT

Scroll down the list until Software Update displays.

10. Select Update on the Software Update screen.

Figure 10.