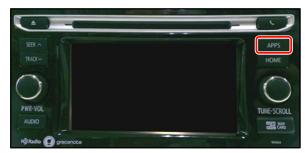

### **Software Update Procedure (continued)**

- B. For Entune™ Audio Plus/Entune™ Premium Audio:
  - (1) Press the Apps button on the left or right of the panel.

Figure 5. Camry, Camry HV, Corolla, RAV4, RAV4 HV