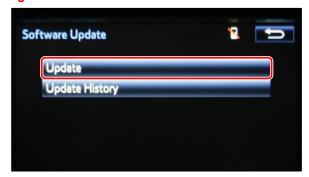

#### HINT

Scroll down the list until Software Update displays.

10. Select Update on the Software Update screen.

Figure 10.

#### Figure 11.