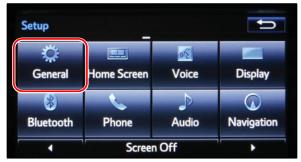

### **Software Update Procedure (continued)**

- 7. Go to the Setup screen.
  - A. For Entune™ Audio:Press the Setup button on the panel.

### **Software Update Procedure (continued)**

- B. For Entune™ Audio Plus/Entune™ Premium Audio:
  - (1) Press the Apps button on the left or right of the panel.

Figure 5. Camry, Camry HV, Corolla, RAV4, RAV4 HV

NOTE

If the Entune™ pop-up displays, select Ok.

(2) Select Setup on the Apps screen.

8. Select General on the Setup screen.

Figure 7.

Figure 8.

Figure 9.

**TOYOTA** T-SB-0003-19 January 4, 2019 Page 11 of 15