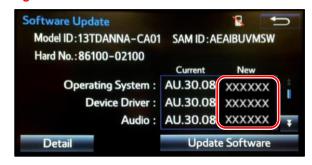

### **Software Update Procedure (continued)**

11. Verify that the NEW software is up to date on the Software Update screen.

Figure 13.

**Table 1. Software Version Information** 

|                   | ENTUNE™ AUDIO        |                | ENTUNE™ AUDIO PLUS   |                | ENTUNE™ PREMIUM AUDIO |                |
|-------------------|----------------------|----------------|----------------------|----------------|-----------------------|----------------|
| TYPE              | CURRENT<br>VERSION   | NEW<br>VERSION | CURRENT<br>VERSION   | NEW<br>VERSION | CURRENT<br>VERSION    | NEW<br>VERSION |
| Operating System  |                      | _              | EU.10.68             | _              | CU.10.71              | -              |
| Device Driver     | 11114040             | UU.11.34       | EU.20.05<br>EU.20.08 | EU.22.39       | CU.20.05              | CU.22.39       |
| Audio             | UU.10.48<br>UU.11.06 | UU.11.34       | EU.20.06<br>EU.20.21 | EU.22.39       | CU.20.08              | CU.22.39       |
| Navigation        | UU.11.08             | _              | EU.20.25             | _              | CU.20.14<br>CU.20.17  | CU.22.39       |
| Bluetooth         | UU.11.13             | UU.11.34       | EU.21.01<br>EU.22.04 | EU.22.39       | CU.20.22              | CU.22.39       |
| GUI               | UU.11.16<br>UU.11.17 | UU.11.34       | EU.22.04<br>EU.22.06 | EU.22.39       | CU.20.26              | CU.22.39       |
| Middleware        | UU.11.19             | UU.11.34       | EU.22.15             | EU.22.39       | CU.22.04<br>CU.22.06  | CU.22.39       |
| Kernel            | UU.11.27             | UU.11.34       | EU.20.14             | EU.22.39       | CU.22.15              | CU.22.39       |
| Voice Recognition |                      | UU.11.34       | EU.20.17<br>EU.22.19 | EU.22.39       | CU.22.19              | CU.22.39       |