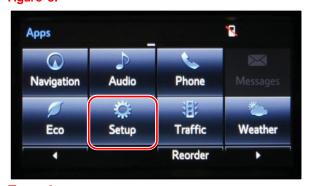

NOTE

If the Entune™ pop-up displays, select Ok.

(2) Select Setup on the Apps screen.

8. Select General on the Setup screen.

Figure 7.

Figure 8.

Figure 9.

**TOYOTA** T-SB-0003-19 January 4, 2019 Page 11 of 15