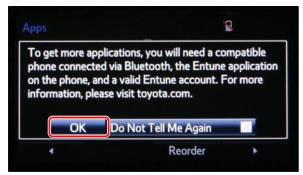

NOTE

If the Entune™ pop-up displays, select Ok.

(2) Select Setup on the Apps screen.

8. Select General on the Setup screen.

Figure 7.

Figure 8.

Figure 9.

**TOYOTA** T-SB-0003-19 January 4, 2019 Page 11 of 15