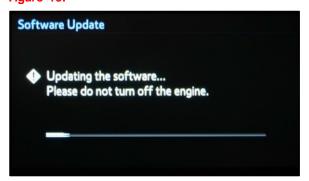

### **Software Update Procedure (continued)**

15. When "The software is ready for updating" displays, cycle the ignition OFF, wait 30 seconds, then cycle the ignition ON again.

Software Update

The software is ready for updating.

Please park your car at a safe location and turn the engine off and on to complete the update.

16. Wait for the audio system to complete the software update.

#### NOTE

Do NOT turn off ACC before the next Toyota logo screen displays.

When the Toyota logo screen displays, the update is complete.

Figure 19.

Figure 18.

Figure 20.

17. Remove the USB flash drive from the vehicle USB port.