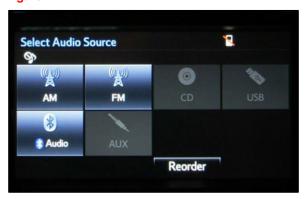

### **Software Update Procedure (continued)**

- 2. Perform steps 7 11 and verify the latest software needs to be installed. Is the software up to date?
  - **YES** This bulletin does NOT apply. Continue diagnosis using the applicable Repair Manual.
  - NO Continue to step 3.
- 3. Insert the USB flash drive into the vehicle USB port.
- 4. Start the engine.
- 5. When the Select Audio Source screen displays, continue to the next step.

Figure 2.

6. When the USB source icon highlights and displays the USB name with the icon, continue to the next step.

Figure 3.

**TOYOTA** T-SB-0003-19 January 4, 2019 Page 9 of 15