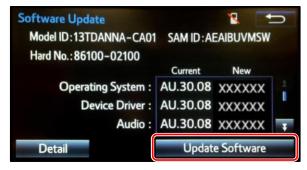

12. Select Update Software on the Software Update screen.

Figure 14.

**TOYOTA** T-SB-0003-19 January 4, 2019 Page 13 of 15