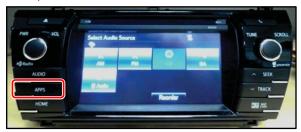

### **Software Update Procedure (continued)**

- 7. Go to the Setup screen.
  - A. For Entune™ Audio:Press the Setup button on the panel.

### Figure 4.

| 1 | Corolla       |
|---|---------------|
| 2 | RAV4, RAV4 HV |

| 3 | Camry, Camry HV |
|---|-----------------|
| 4 | Prius C         |

**TOYOTA** T-SB-0003-19 January 4, 2019 Page 10 of 15