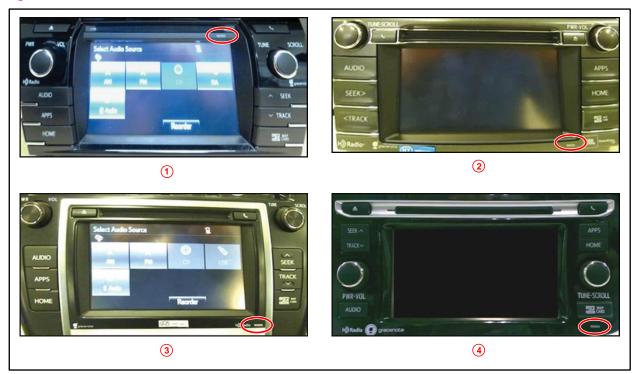

### **Software Update Procedure**

1. Confirm the audio system type by checking the panel ID printed above the top right or bottom right of the display.

Figure 1.

| 1 | Corolla       |
|---|---------------|
| 2 | RAV4, RAV4 HV |

| 3 | Camry, Camry HV |
|---|-----------------|
| 4 | Prius C         |

| MODEL              | YEAR        | ENTUNE™ AUDIO    | ENTUNE™ AUDIO PLUS | ENTUNE™ PREMIUM                      |
|--------------------|-------------|------------------|--------------------|--------------------------------------|
| Camry,<br>Camry HV | 100614 N/A  |                  | 100612<br>100613   |                                      |
| Corolla            |             | 100571           | 100570             | 100569                               |
| RAV4,<br>RAV4 HV   | 2017        | 100573<br>100581 | 100574<br>100582   | 100575<br>100576<br>100583<br>100584 |
| Prius C            |             | 100629           | N/A                | 100628                               |
| Corolla            | 2017 – 2018 | 100639           | 100638             | 100637                               |