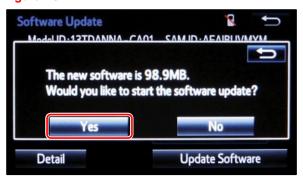

#### **Software Update Procedure (continued)**

13. Select Yes on the "Would you like to start the software update?" pop-up.

Figure 15.