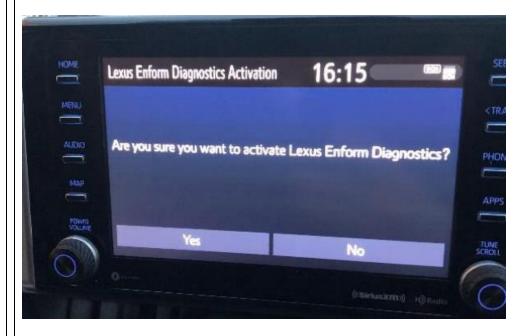

#### **CONDITION**

Some Toyota vehicles may exhibit a Lexus Enform Activation pop-up screen during the PDS process. This is a normal condition, please see the recommendations section below.

#### **RECOMMENDATIONS**

Press the "Yes" button, and the Toyota Entune diagnostics will be activated. The Lexus Enform prompt will not return.