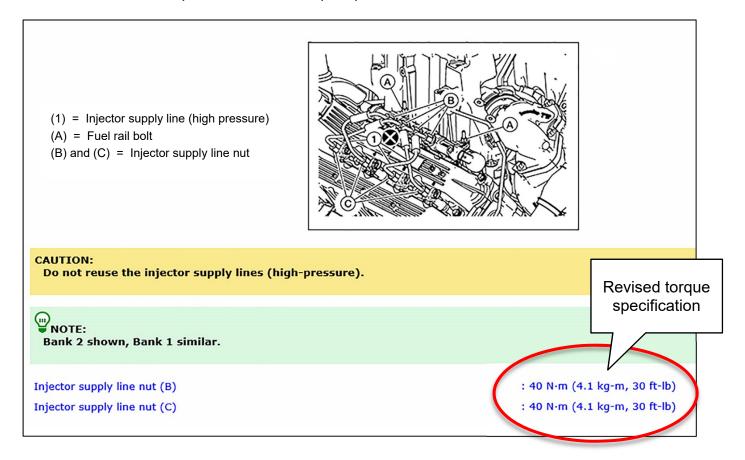

#### SERVICE INFORMATION

For the Applied Vehicles, the high pressure fuel injector supply line nut torque specifiction listed in the Electronic Service Manual (ESM) has been revised.

Until the ESMs are updated, use the torque specification shown below.