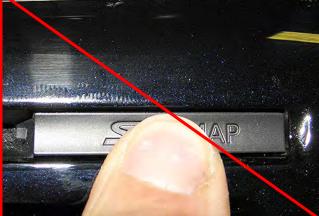

2. Confirm the new Map SD Card is in the "UNLOCKED" position. See Figure 6.

Figure 6

3. Insert the new Map SD Card into the Navigation/audio unit's SD card slot (Figure 8).

#### **IMPORTANT:**

- Do not touch the gold colored terminals.
- When closing SD card cover, do not push from the center. This may cause the card to partially eject.

Figure 7

Figure 8

4. Confirm the parking brake is set, then start the engine/place the vehicle in READY mode.