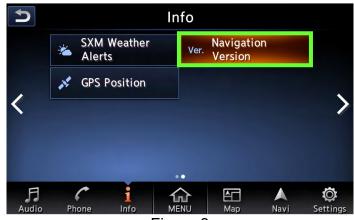

#### Check the A/V Unit code

- 1. Check the A/V Unit code through the Navigation screen as follows:
  - a. Select Info.

Figure 2

b. Select Navigation Version.

Figure 3

c. Check "Unit code".

Figure 4

d. Refer to the **SD Card Numbers by Unit Code** table starting on the next page to confirm or choose the correct SD card part number by Unit code.