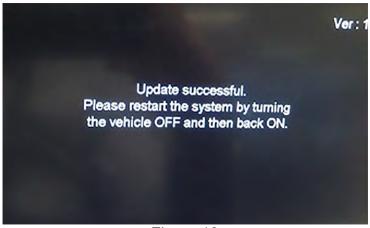

Figure 9

6. When the update has completed, the screen in Figure 10 will display.

Figure 10

- 7. Push the ignition/power switch to OFF.
- 8. Start the engine/place the vehicle in READY mode and let the Navigation/audio unit boot up.