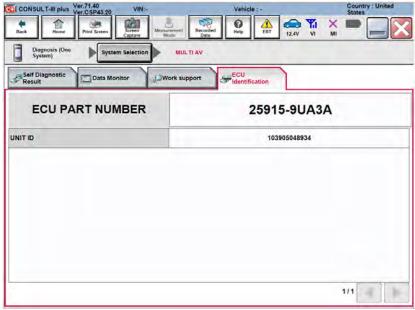

#### **Check the ECU Part Number**

1. Check the ECU Part Number with CONSULT-III plus under **Diagnosis(One System)** > **MULTI AV** > **ECU Identification**.

**NOTE:** If the A/V unit has been removed from the vehicle, the ECU Part Number can be found on the external label of the A/V unit.

Figure 5

2. Refer to the **SD Card Numbers by Unit Code** table starting on the next page to confirm the correct SD card part number by ECU Part Number.