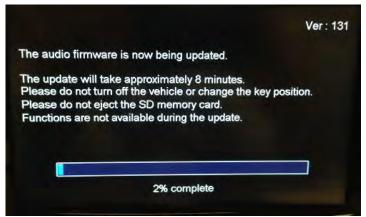

**NOTE:** Leave the vehicle running/ON during the update to prevent the Retained Accessory Power (RAP) from turning OFF the Navigation/audio unit.

- 5. The update will start automatically. Confirm that the screen in Figure 9 is present.
  - Several other similar screens will display during the update.
  - The total update will take approximately 15 minutes to complete.

Figure 9

6. When the update has completed, the screen in Figure 10 will display.

Figure 10

- 7. Push the ignition/power switch to OFF.
- 8. Start the engine/place the vehicle in READY mode and let the Navigation/audio unit boot up.