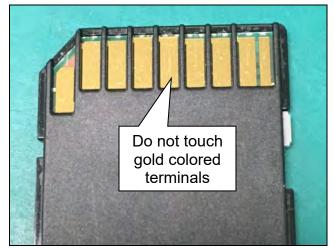

#### **IMPORTANT:**

- Do not touch the gold colored terminals.
- When closing SD card cover, do not push from the center. This may cause the card to partially eject.

Figure 7

Figure 8

4. Confirm the parking brake is set, then start the engine/place the vehicle in READY mode.