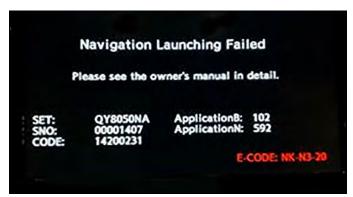

#### If the wrong SD Map Card has been inserted into the Navi/audio unit:

• A "Navigation Launching Failed" screen will be shown (Figure 1).

Figure 1