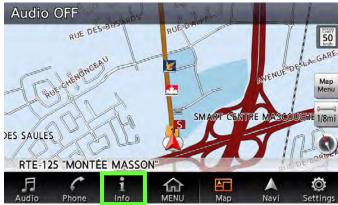

#### Check the A/V Unit code

- 1. Check the A/V Unit code through the Navigation screen as follows:
  - a. Select Info.

Figure 2

b. Select Navigation Version.

Figure 3

c. Check "Unit code".

Figure 4

d. Refer to the **SD Card Numbers by Unit Code** table starting on the next page to confirm or choose the correct SD card part number by Unit code.