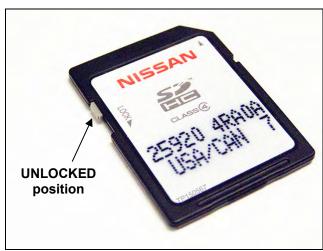

2. Confirm the new Map SD Card is in the "UNLOCKED" position. See Figure 6.

Figure 6

3. Insert the new Map SD Card into the Navigation/audio unit's SD card slot (Figure 8).