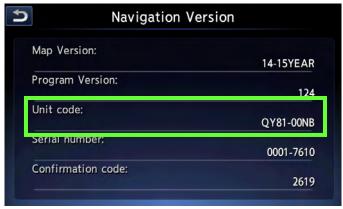

#### Check the A/V Unit code

- 1. Check the A/V Unit code through the Navigation screen as follows:
  - a. Select Info.

Figure 2

b. Select Navigation Version.

Figure 3

c. Check "Unit code".

Figure 4

d. Refer to the **SD Card Numbers by Unit Code** table starting on the next page to confirm or choose the correct SD card part number by Unit code.