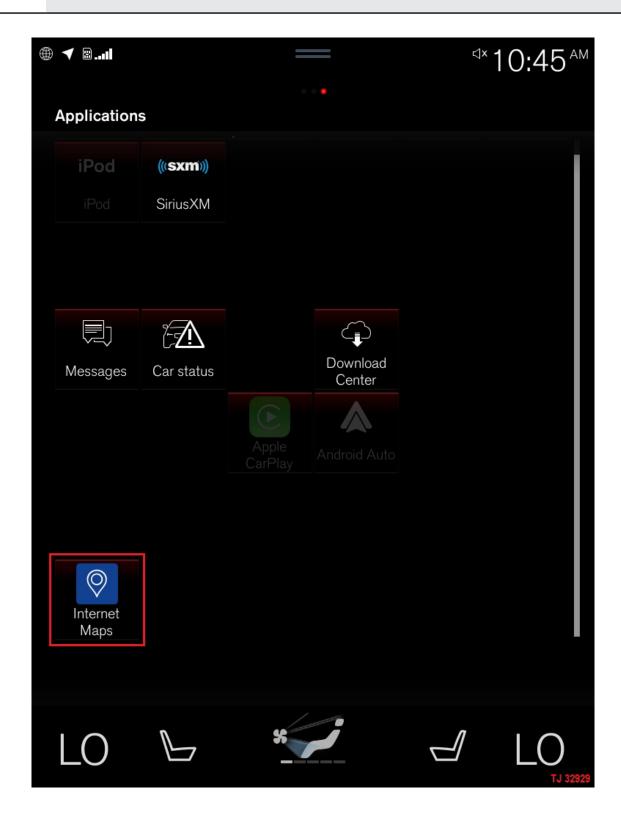

\*NOTE: Once the app is downloaded and installed it must be launched from the Applications pane in order to clear the message on the Home screen (see attachment TJ 32929 3.jpg).

The customer can also purchase Sensus Navigation as an accessory upgrade: http://accessories.volvocars.com/en-us/XC60(18-)/Accessories/Document/VCC-499179/2018