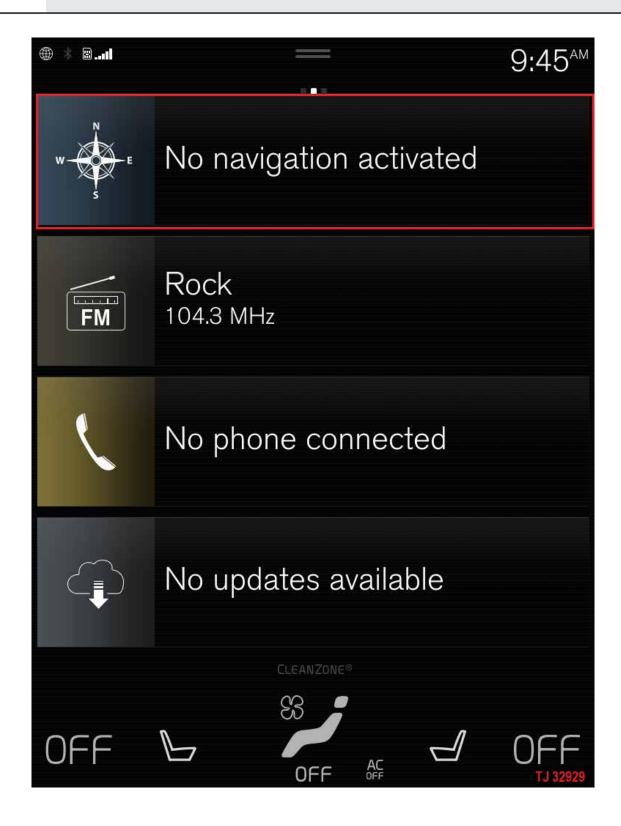

#### **DESCRIPTION:**

PDS = Pre-Delivery Service

Factory Sensus Navigation is not standard on XC60 Momentum vehicles.

If the customer has not purchased factory navigation (Option Code 255), the message "No Navigation Activated" will be displayed in the Sensus Navigation tile (see attachment TJ 32929 1.jpg).