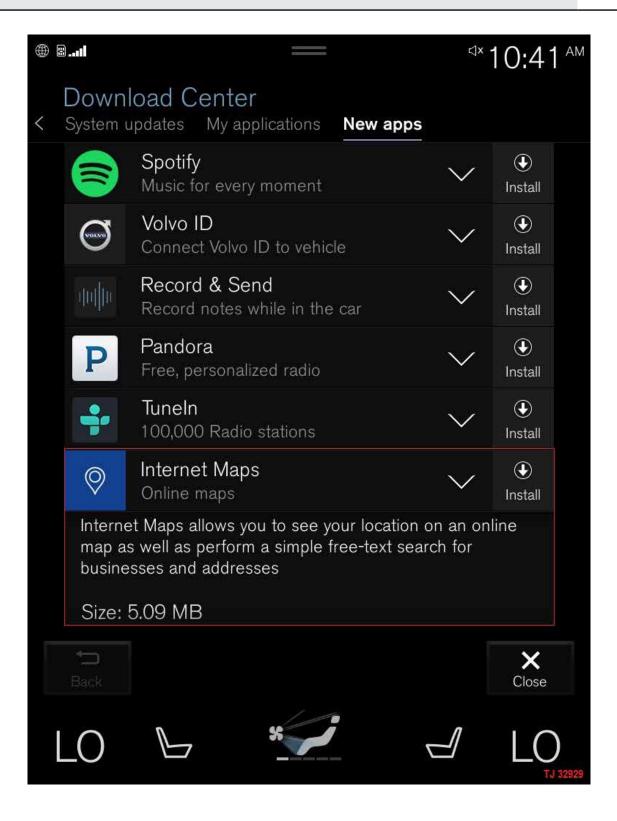

#### **SERVICE:**

\*The *Internet Maps* application can be installed from the Sensus Download Center to remove the message from the home screen (see attachment <u>TJ 32929\_2.jpg</u>). *Internet Maps* has limited functionality and requires an internet connection to operate.