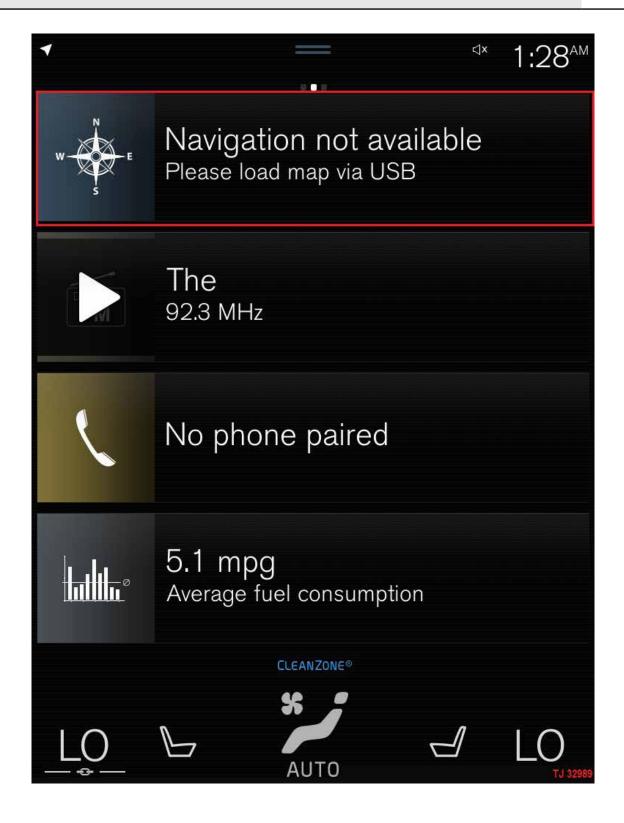

\*Vehicles that *are* equipped with factory Sensus Navigation will have the message "Navigation not available, please load map via USB" displayed in the Navigation tile when the vehicle arrives from the factory (see attachment <u>TJ 32929 Maps Not Loaded.jpg</u>). Proceed with loading maps to the vehicle as per PDS guidelines on these vehicles (SMB 17-2018).