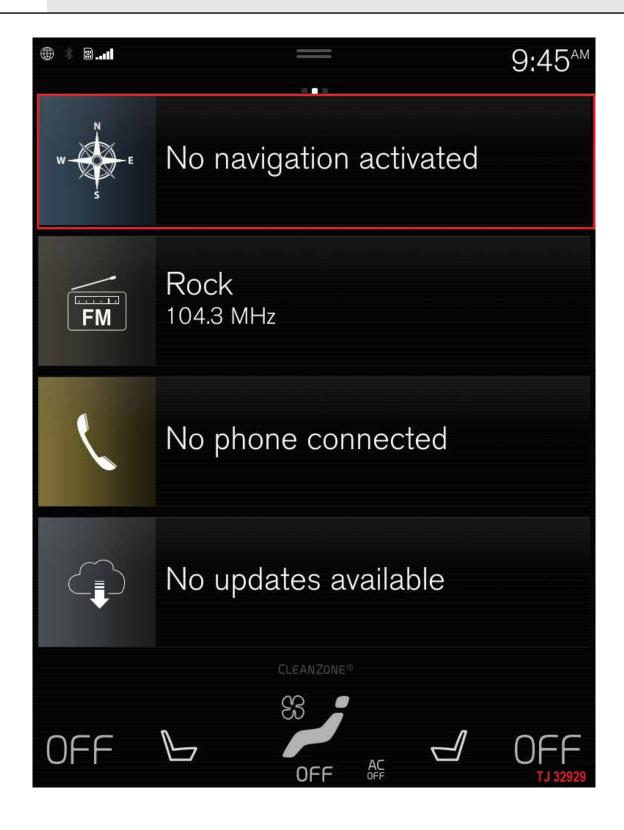

### **DESCRIPTION:**

PDS = Pre-Delivery Service

Factory navigation is not standard on XC60 Momentum vehicles.

If the customer has not purchased factory navigation (Option Code 255), the message "No Navigation Activated" will be displayed in the Sensus Navigation tile.