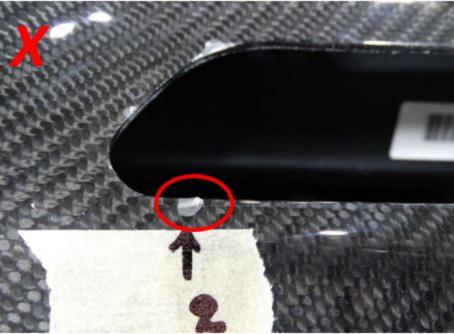

| Reference     | SSM73879                                                                                                                                                                                                                                                            |
|---------------|---------------------------------------------------------------------------------------------------------------------------------------------------------------------------------------------------------------------------------------------------------------------|
| Models        | Range Rover Sport / L494                                                                                                                                                                                                                                            |
| Title         | 18MY SVR Carbon Fibre Bonnet damage                                                                                                                                                                                                                                 |
| Category      | Body                                                                                                                                                                                                                                                                |
| Last modified | 21-May-2018 00:00:00                                                                                                                                                                                                                                                |
| Symptom       | 108000 Ext. Trim/Accessories                                                                                                                                                                                                                                        |
| Attachments   | SSM example.JPG                                                                                                                                                                                                                                                     |
| Content       | Issue:  18MY Range Rover Sport SVR vehicles fitted with Carbon Fibre bonnets.  Bonnets are being damaged around the bonnet vent periphery by the clipping feature of the bonnet vent, please see the attached picture for guidance.                                 |
|               | <u>Cause:</u> Jaguar Land Rover SVO division are currently investigating this issue.                                                                                                                                                                                |
|               | Action: A resolution to this concern will be available shortly. Please do not attempt to repair the bonnet or change the bonnet ro rectify this concern. Should a customer report the issue, please submit an EPQR referencing this SSM73879, with photos attached. |
|               | Thank you in advance for your assistance with this matter.                                                                                                                                                                                                          |
|               | Technicians - Please rate this SSM and provide comments so that future communications can be improved.                                                                                                                                                              |
|               | 1 = Poor – Basic information provided – The SSM does not help me resolve the customer concern.                                                                                                                                                                      |
|               | 3 = Average – Adequate information provided – The SSM partially helps me resolve the customer concern.                                                                                                                                                              |
|               | 5 = Excellent – All required information provided to resolve the customer concern.                                                                                                                                                                                  |