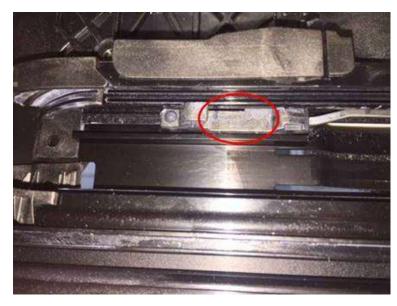

Figure 2. Area of the sliding rail to be cleaned.

- 3. Finally, lubricate the cleaned areas with Special Lubricant G 060567A2. Perform this lubrication to both sides as well.
- Completely open the glass lid.
   The picture (Figure 3) shows
   the locking mechanism in the guide rail.

Figure 1. Sliding rails exposed showing the area of contamination.

 Thoroughly clean the areas of the sliding rails shown in the illustration with All Purpose Cleaner G 065567A2 and a lint free cloth. The area to clean is 15 cm from the rearmost edge of the rail.
 Perform this cleaning procedure to both sides.