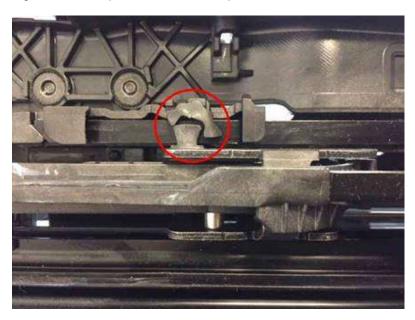

Apply a pea-size amount of grease on a small brush. Use the special paste G 052 141
 A2. Move the brush (as shown in the Figure 5) from front to back through the locking mechanism.

### Tip:

The direction of the movement is very important, otherwise major damage could be caused to the roof system and the body.

Figure 4. Part that causes noise.

Figure 5. How to apply grease.

7. The next picture (Figure 6) shows the mechanism unlocked.