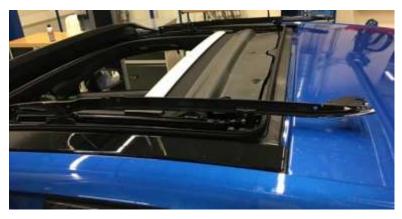

Figure 1. Sliding rails exposed showing the area of contamination.

 Thoroughly clean the areas of the sliding rails shown in the illustration with All Purpose Cleaner G 065567A2 and a lint free cloth. The area to clean is 15 cm from the rearmost edge of the rail.
 Perform this cleaning procedure to both sides.

Figure 2. Area of the sliding rail to be cleaned.

- 3. Finally, lubricate the cleaned areas with Special Lubricant G 060567A2. Perform this lubrication to both sides as well.
- Completely open the glass lid.
   The picture (Figure 3) shows
   the locking mechanism in the guide rail.