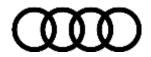

Figure 3. Locking mechanism in the guide rail.

In the next picture (Figure 4) the cover has been removed to show what causes the noises.

Please do not remove anything here.

The two components in the circle touch each other and rattle when the glass panel is tilted. To fix the rattle, grease must get between the components.