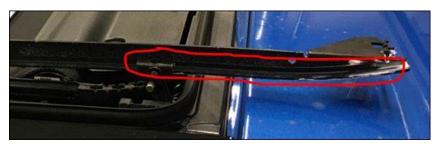

Figure 3. Locking mechanism in the guide rail.

In the next picture (Figure 4) the cover has been removed to show what causes the noises.

Please do not remove anything here.

The two components in the circle touch each other and rattle when the glass panel is tilted. To fix the rattle, grease must get between the components.

Apply a pea-size amount of grease on a small brush. Use the special paste G 052 141
 A2. Move the brush (as shown in the Figure 5) from front to back through the locking mechanism.