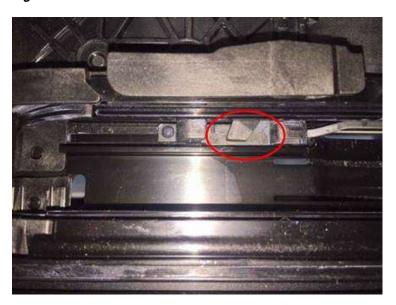

Figure 3. Locking mechanism in the guide rail.

In the next picture (Figure 4) the cover has been removed to show what causes the noises.

Please do not remove anything here.

The two components in the circle touch each other and rattle when the glass panel is tilted. To fix the rattle, grease must get between the components.