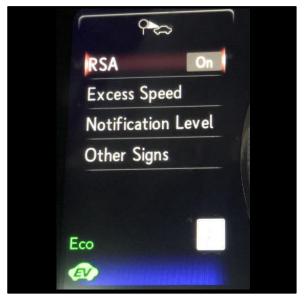

### **Repair Procedure (continued)**

- 4. Remove the D/C cut fuse (25A).
- 5. Wait 5 minutes.
- 6. Reinstall the D/C cut fuse (25A).

- 7. Install the cover on the relay block.
- 8. Turn the ignition ON.
- 9. Confirm that "No Overtaking" no longer displays in the RSA menu on the combination meter multi-information display screen.

Figure 4.