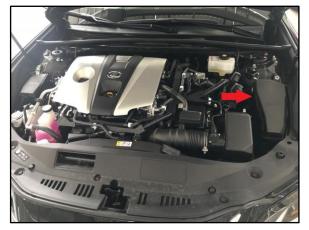

- 2. Turn the ignition OFF.
- 3. Remove the cover from the engine room relay block.

Figure 2. Engine Room Relay Block Location