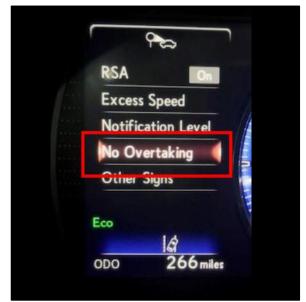

#### Introduction

Some 2019 model year ES350 vehicles may exhibit a "No Overtaking" selection in the Road Sign Assist (RSA) menu on the combination meter multi-information display screen. This selection is not applicable for 2019 model year ES350 vehicles. Follow the Repair Procedure in this bulletin to address this condition.

### **Repair Procedure**

1. Confirm the condition exists.

L-SB-0049-18

Is "No Overtaking" displayed in the RSA menu on the combination meter multi-information display screen?

- YES Go to step 2.
- NO This bulletin does NOT apply. Continue diagnosis using the applicable Repair Manual.