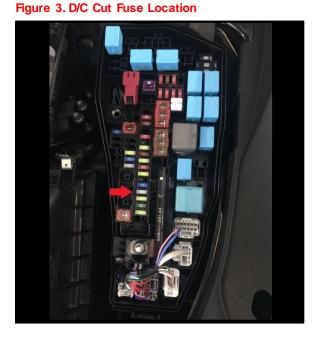

### **Repair Procedure (continued)**

- 4. Remove the D/C cut fuse (25A).
- 5. Wait 5 minutes.
- 6. Reinstall the D/C cut fuse (25A).

- 7. Install the cover on the relay block.
- 8. Turn the ignition ON.
- 9. Confirm that "No Overtaking" no longer displays in the RSA menu on the combination meter multi-information display screen.