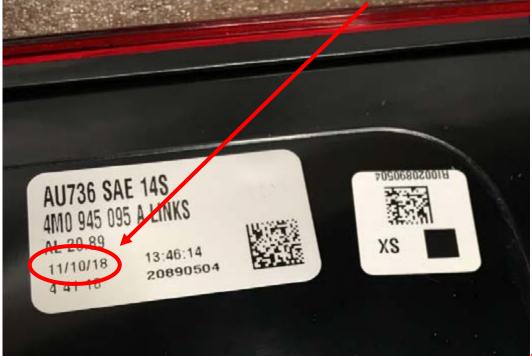

Return all parts prior to production date 01/06/17 (day/month/year). Example of an acceptable part below.

Your cooperation in using the following claims procedures is appreciated:

- 1. File a separate "Claim with Return" selecting "DIr Sup. Req. Return" under item type, completing your dealer comments with the Special Notice Number and Parts Circular number referenced above
- 2. Review Parts On Command the following day for the Delivery List document; contact your facing PDC with any problems or delays
- 3. Enter your 40000XXXXX delivery document number on a YELLOW DEPOT REQUEST RETURN label
- 4. Adhere the YELLOW DEPOT REQUEST RETURN label to the package(s) containing the returned parts
- 5. Include one copy of the Delivery Document with the returned part(s).