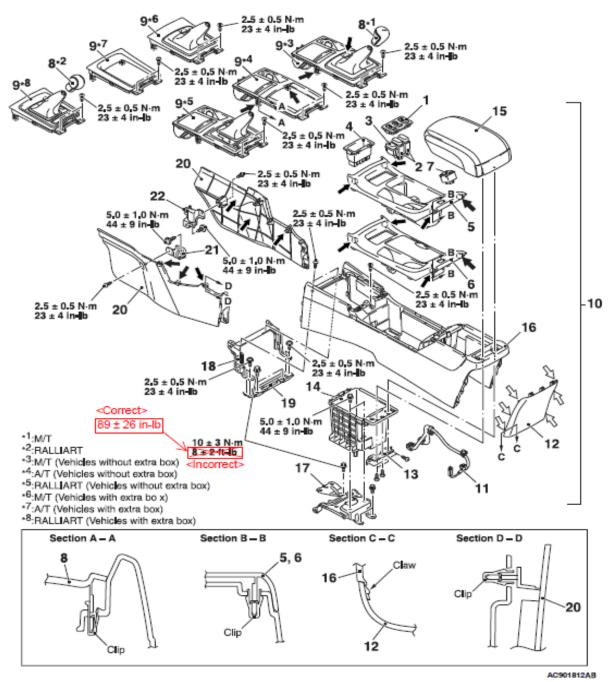

#### Removal steps

- 4. Floor console tray
- Floor console box cup holder

Please make the indicated changes to the 2008 Lancer Evolution Service Manual, Group 52A - Interior -> Floor Console Assembly -> Removal and Installation.

Please make the indicated changes to the 2009 - 2013 Lancer Evolution Service Manual, Group 52A - Interior -> Floor Console Assembly -> Removal and Installation.

Please make the indicated changes to the 2014 Lancer Evolution Service Manual, Group 52A - Interior -> Floor Console Assembly -> Removal and Installation.