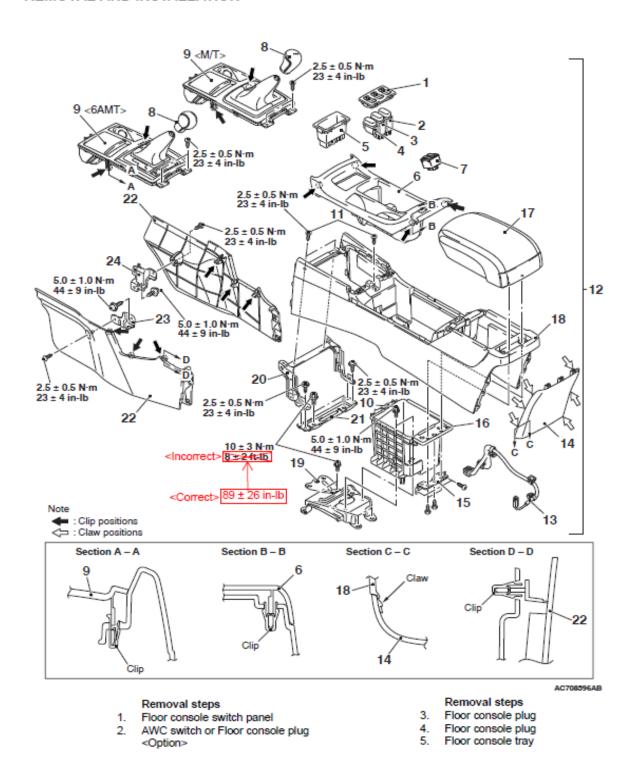

#### REMOVAL AND INSTALLATION

#### Removal steps

- 1. Floor console switch panel
- Floor console plug
- AFS control switch <\/e>hicles with AFS control switch>

#### Removal steps

- 4. Floor console tray
- Floor console box cup holder

Please make the indicated changes to the 2008 Lancer Evolution Service Manual, Group 52A - Interior -> Floor Console Assembly -> Removal and Installation.