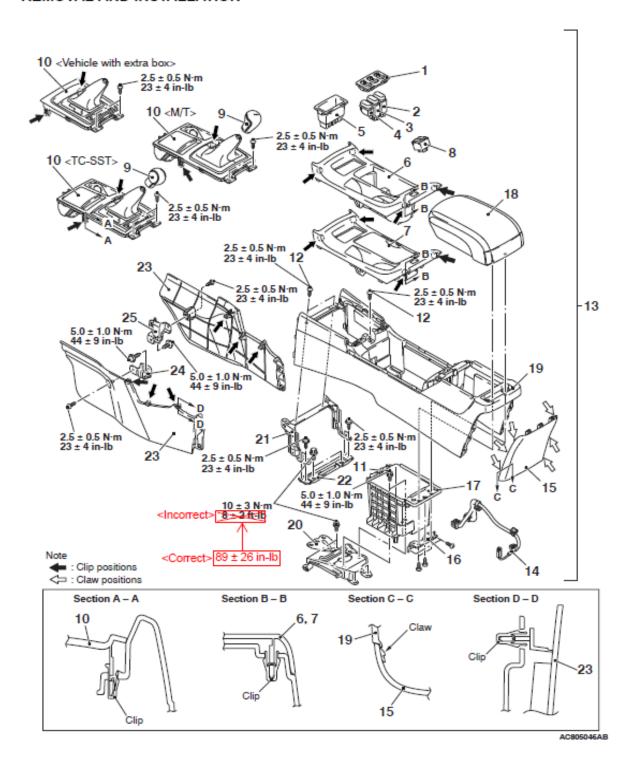

### REMOVAL AND INSTALLATION

AC901409AD

Please make the indicated changes to the 2016 - 2017 Lancer/Lancer Sportback Service Manual, Group 52A - Interior -> Floor Console Assembly -> Removal and Installation.

#### REMOVAL AND INSTALLATION