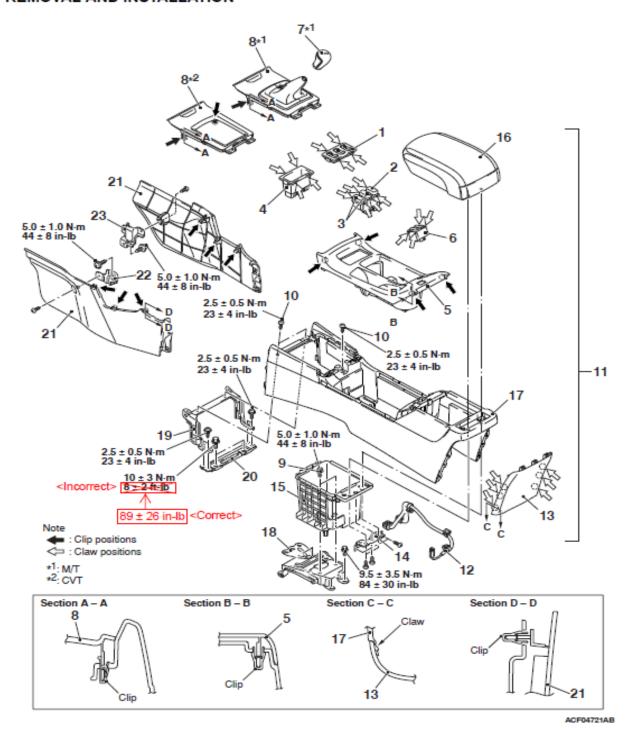

### REMOVAL AND INSTALLATION

AC901409AD

Please make the indicated changes to the 2016 - 2017 Lancer/Lancer Sportback Service Manual, Group 52A - Interior -> Floor Console Assembly -> Removal and Installation.

Please make the indicated changes to the 2010 Lancer Sportback Service Manual, Group 52A - Interior -> Floor Console Assembly -> Removal and Installation.