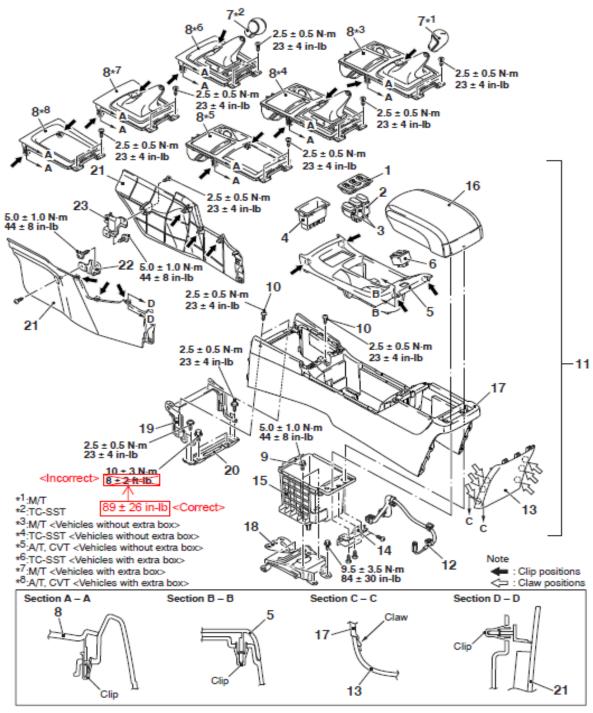

Please make the indicated changes to the 2011 - 2015 Lancer/Lancer Sportback Service Manual, Group 52A - Interior -> Floor Console Assembly -> Removal and Installation.

### REMOVAL AND INSTALLATION

AC901409AD

Please make the indicated changes to the 2016 - 2017 Lancer/Lancer Sportback Service Manual, Group 52A - Interior -> Floor Console Assembly -> Removal and Installation.