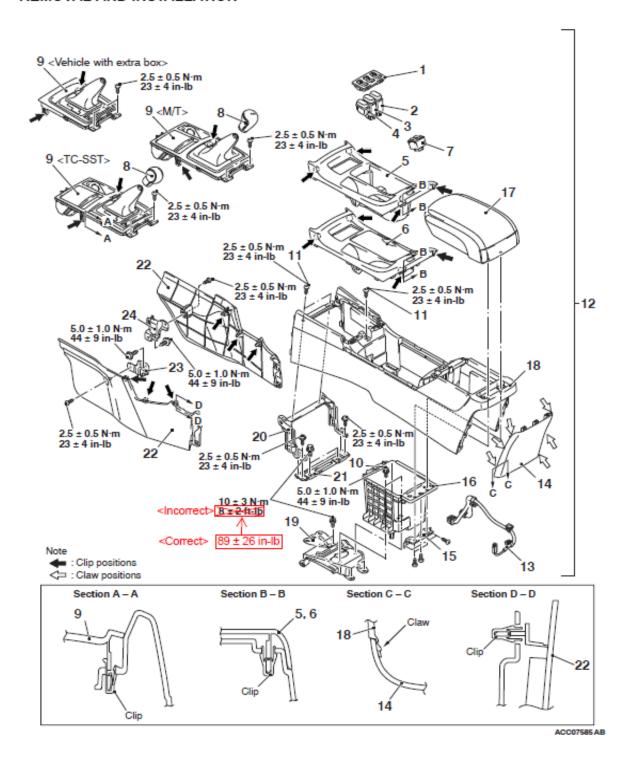

Please make the indicated changes to the 2010 Lancer Sportback Service Manual, Group 52A - Interior -> Floor Console Assembly -> Removal and Installation.

#### REMOVAL AND INSTALLATION