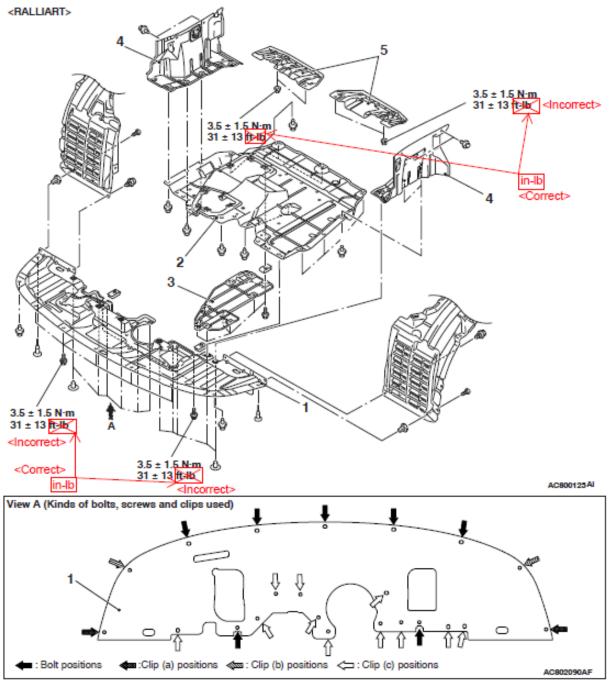

#### Removal steps

- Engine room under cover front A
- Engine room under cover front B
- 3. Engine room under cover extension

- 4. Engine room side cover
- Front floor under cover

Removal steps

- . Engine room under cover front A
- 2. Engine room under cover front B
- 3. Engine room under cover extension