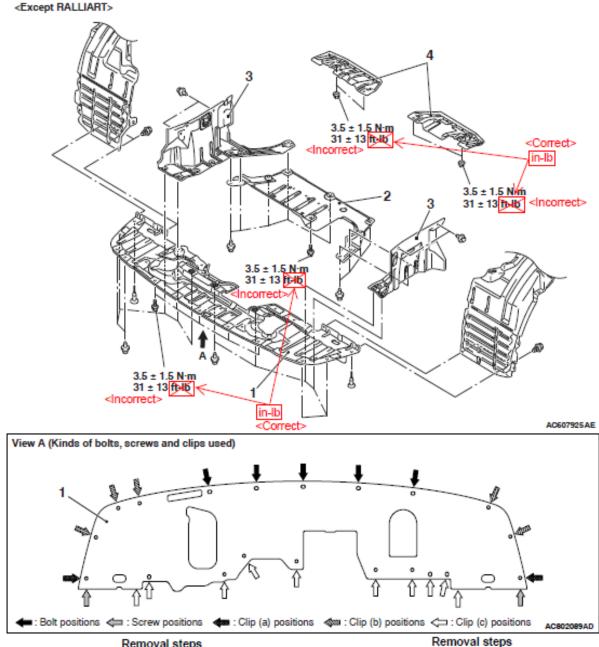

# REMOVAL AND INSTALLATION

- Engine room under cover front A
- Engine room under cover front B

- Engine room side cover
- 4. Front floor under cover

- 1. Engine room under cover front A
- Engine room under cover front B
- 3. Engine room under cover extension

- Engine room side cover
- Front floor under cover

Please make the indicated changes to the 2011 Lancer/Lancer Sportback Service Manual, Group 51 - Exterior -> Under Cover -> Removal and Installation.