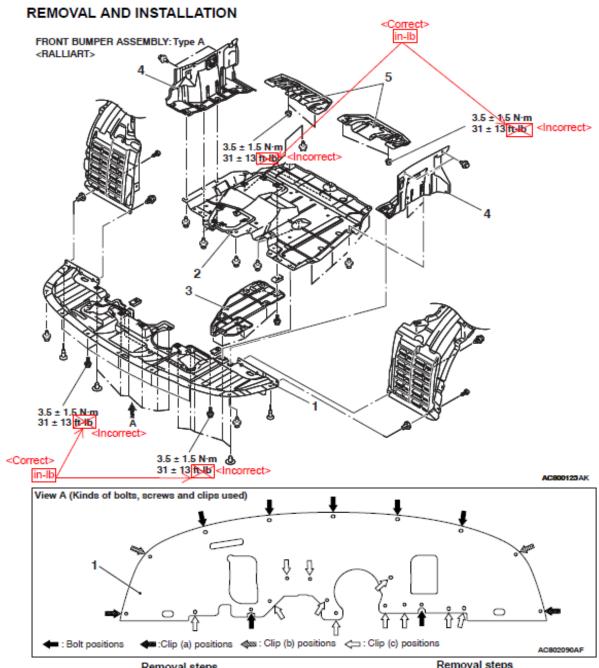

# **REMOVAL AND INSTALLATION**

#### Removal steps

- Air cleaner intake duct (Refer to GROUP 15, Air cleaner)
- 1. Headlight support panel cover
- Splash shield mounting clips and screws
- 3. Engine room under cover front A
- Front bumper harness connector connection
- Front bumper and radiator grille assembly

- 5. Front bumper side bracket
- 6. Front bumper core
- Horn (Refer to GROUP 54A, Horn)
- Ambient air temperature sensor (Refer to GROUP 55A, Ambient temperature sensor)
- 7. Front bumper reinforcement