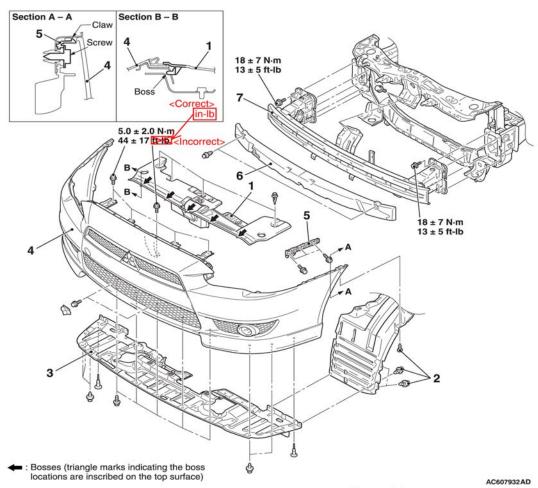

Please make the indicated changes to the 2008 - 2010 Lancer Service Manual, Group 51 - Exterior -> Front Bumper Assembly and Radiator Grille -> Removal and Installation.

#### Removal steps

- Air cleaner intake duct (Refer to GROUP 15, Air cleaner)
- 1. Headlight support panel cover
- Splash shield mounting clips and screws
- 3. Engine room under cover front A
- Front bumper harness connector connection
- Front bumper and radiator grille assembly

- 5. Front bumper side bracket
- 6. Front bumper core
- Horn (Refer to GROUP 54A, Horn)
- Ambient air temperature sensor (Refer to GROUP 55A, Ambient temperature sensor)
- 7. Front bumper reinforcement