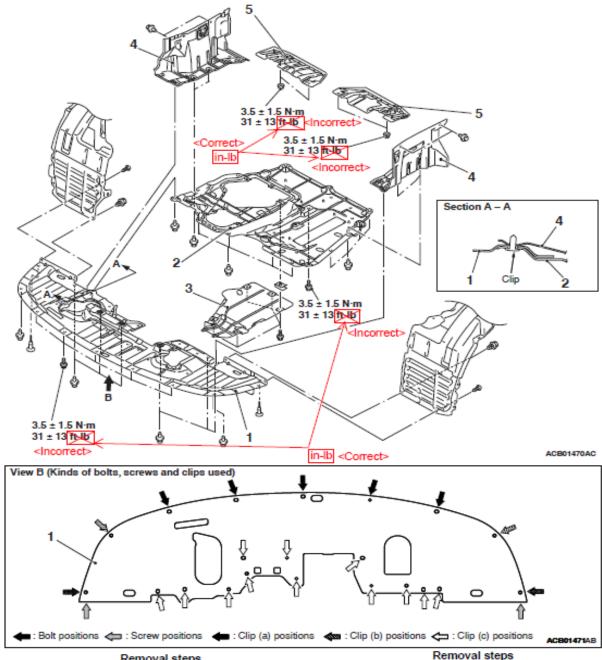

# **REMOVAL AND INSTALLATION**

#### Removal steps

- Air cleaner intake duct (Refer to GROUP 15, Air cleaner)
- 1. Headlight support panel cover
- Splash shield mounting clips and screws
- 3. Engine room under cover front A
- Front bumper harness connector connection
- Front bumper and radiator grille assembly

- 5. Front bumper side bracket
- 6. Front bumper core
- Horn (Refer to GROUP 54A, Horn)
- Ambient air temperature sensor (Refer to GROUP 55A, Ambient temperature sensor)
- 7. Front bumper reinforcement