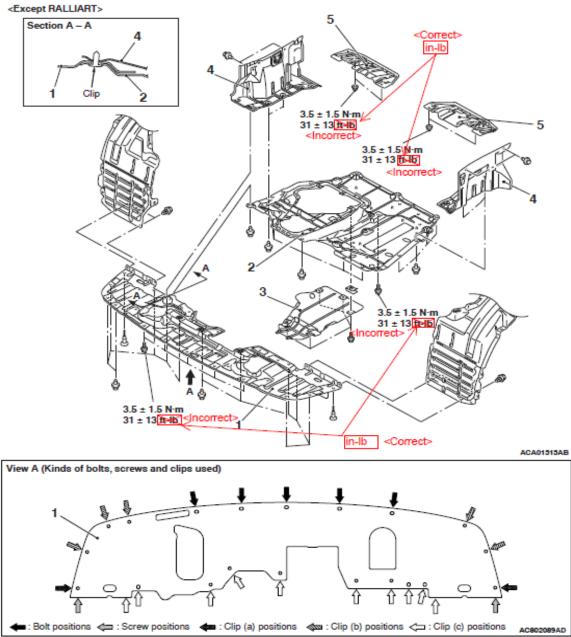

# Removal steps

- Engine room under cover front A
- Engine room under cover front B
- Engine room under cover extension

- Engine room side cover
- 5. Front floor under cover

- Engine room under cover front A
- 2. Engine room under cover front B
- 3. Engine room under cover extension

- Engine room side cover
- Front floor under cover

- 1. Engine room under cover front A
- 2. Engine room under cover front B
- 3. Engine room under cover extension

- Engine room side cover
- 5. Front floor under cover