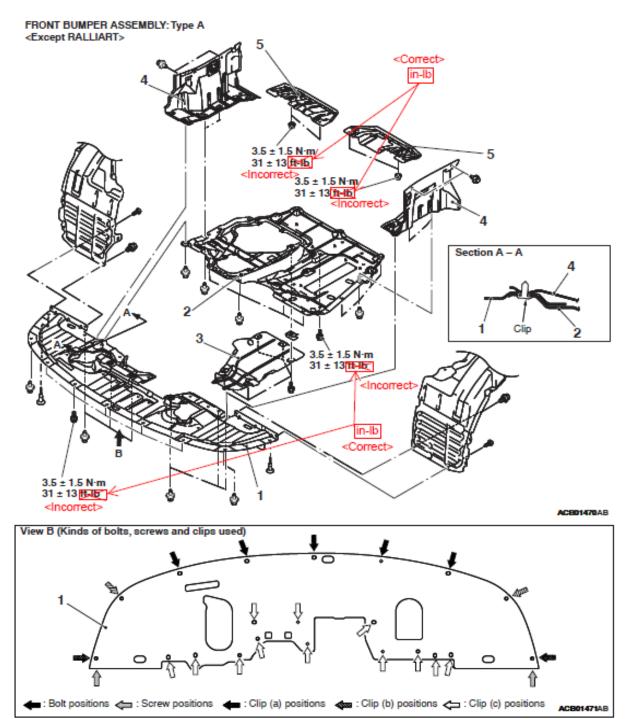

#### REMOVAL AND INSTALLATION

#### Pre-removal and post-installation operation

- Engine room under cover front A removal and installation (Refer to.)
- Air cleaner intake duct removal and installation <RAL-LIART> (Refer to GROUP 15 – Air Cleaner)

Headlight support panel cover <RALLIART>

 Front bumper harness connector connection Please make the indicated changes to the 2016 & 2017 Lancer/Lancer Sportback Service Manual, Group 51 - Exterior -> Front Bumper Assembly and Radiator Grille -> Removal and Installation.