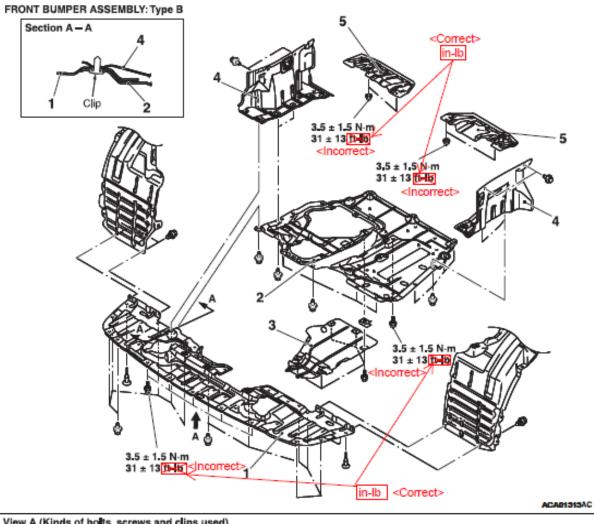

#### REMOVAL AND INSTALLATION

#### Pre-removal Operation

- Engine Room Under Cover Front A Removal (Refer to).

  Air Classification Country C
- Air Cleaner Intake Duct Removal (Refer to GROUP 15, Air Cleaner).

#### Post-installation Operation

- Air Cleaner Intake Duct Installation (Refer to GROUP 15, Air Cleaner).
- Engine Room Under Cover Front A Installation (Refer to).
- Front Fog Light Aiming Adjustment (Refer to GROUP 54A, Fog Light – On-vehicle Service).

# Removal steps

- Headlight support panel cover
- Splash shield mounting clips and screws
- Front bumper hamess connector connection
- 4. Front bumper grille cover
- 5. Bolt
- Front bumper and radiator grille assembly

- 7. Front bumper side bracket
- Front bumper core
- Horn (Refer to GROUP 54A Horn)
- Ambient air temperature sensor (Refer to GROUP 55 – Ambient temperature sensor)
- 9. Front bumper reinforcement

Please make the indicated changes to the 2008 Lancer Service Manual, Group 51 - Exterior -> Front Bumper Assembly and Radiator Grille -> Removal and Installation.