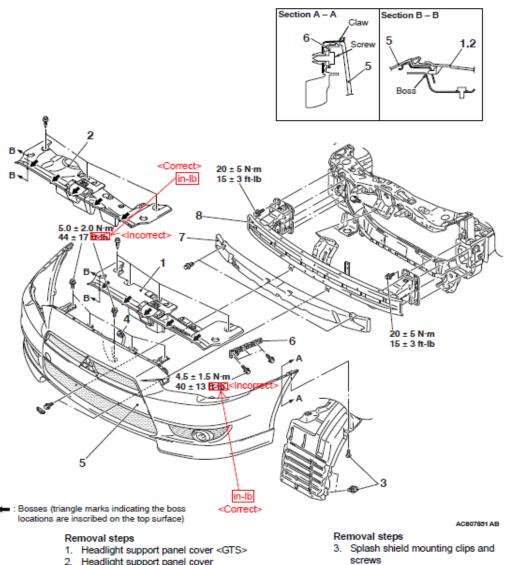

Please make the indicated changes to the 2008 - 2010 Lancer Sportback, 2011-2015 Lancer/Lancer Sportback Service Manual, Group 51 - Exterior -> Front Bumper Assembly and Radiator Grille -> Removal and Installation.

#### Pre-removal and post-installation operation

- Engine room under cover front A removal and installation (Refer to.)
- Air cleaner intake duct removal and installation <RAL-LIART> (Refer to GROUP 15 – Air Cleaner)

Headlight support panel cover <RALLIART>

 Front bumper harness connector connection Please make the indicated changes to the 2016 & 2017 Lancer/Lancer Sportback Service Manual, Group 51 - Exterior -> Front Bumper Assembly and Radiator Grille -> Removal and Installation.