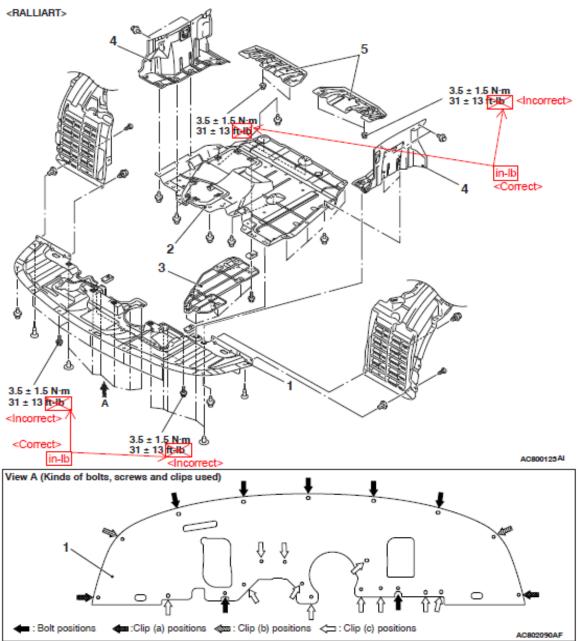

# REMOVAL AND INSTALLATION

- Engine room under cover front A 1.
- Engine room under cover front B
- Engine room under cover extension

- Engine room side cover
- 5. Front floor under cover