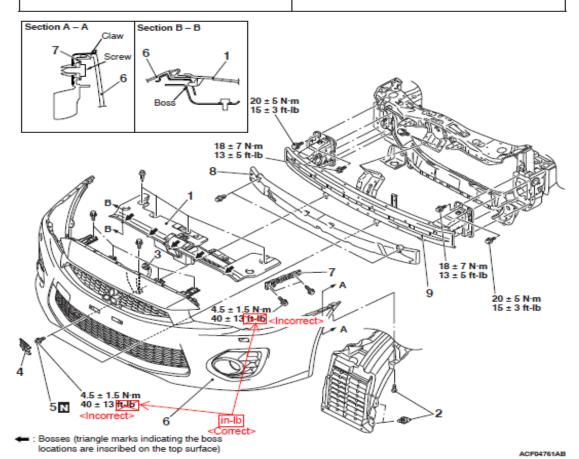

Headlight support panel cover <RALLIART>

 Front bumper harness connector connection Please make the indicated changes to the 2016 & 2017 Lancer/Lancer Sportback Service Manual, Group 51 - Exterior -> Front Bumper Assembly and Radiator Grille -> Removal and Installation.

# Removal steps

- Headlight support panel cover
- Splash shield mounting clips and screws
- Front bumper hamess connector connection
- 4. Front bumper grille cover
- 5. Bolt
- Front bumper and radiator grille assembly

- 7. Front bumper side bracket
- Front bumper core
- Horn (Refer to GROUP 54A Horn)
- Ambient air temperature sensor (Refer to GROUP 55 – Ambient temperature sensor)
- 9. Front bumper reinforcement

Please make the indicated changes to the 2008 Lancer Service Manual, Group 51 - Exterior -> Front Bumper Assembly and Radiator Grille -> Removal and Installation.