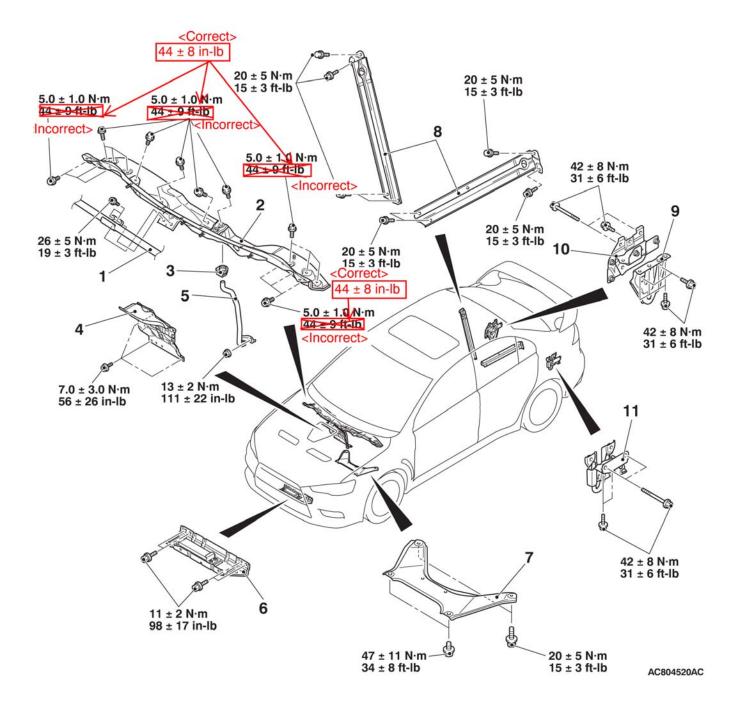

## **PURPOSE**

This TSB updates the Body section of the affected Service Manuals to correct the tightening torque for the Loose Panel.

#### AFFECTED SERVICE MANUAL

• 2008-2014 Lancer Evolution Service Manual, Group 42 - Body

Please make the indicated changes to the 2008 Lancer Evolution Service Manual, Group 42 - Body -> Body -> Loose Panel.

Please make the indicated changes to the 2009 Lancer Evolution Service Manual, Group 42 - Body -> Loose Panel.

Please make the indicated changes to the 2010 - 2014 Lancer Evolution Service Manual, Group 42 - Body -> Loose Panel.