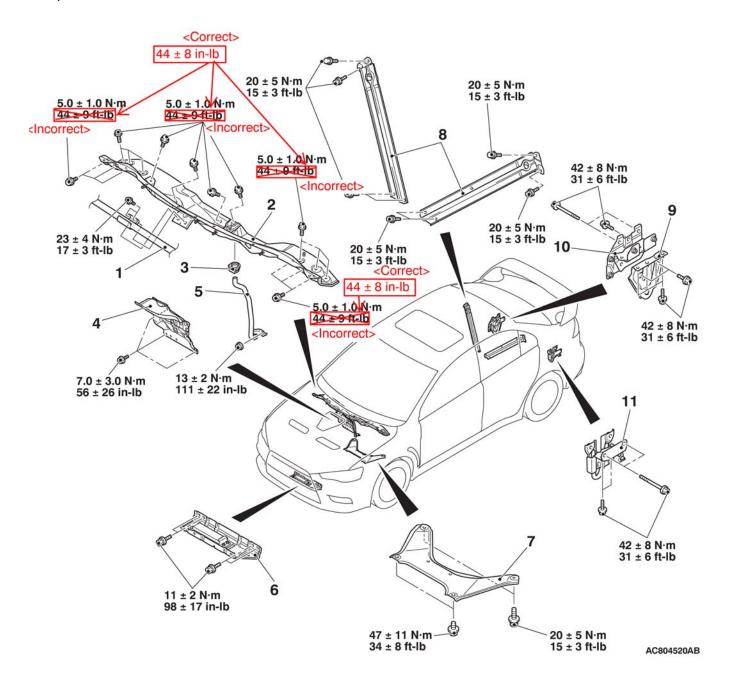

## **PURPOSE**

This TSB updates the Body section of the affected Service Manuals to correct the tightening torque for the Loose Panel.

#### AFFECTED SERVICE MANUAL

• 2008-2014 Lancer Evolution Service Manual, Group 42 - Body

Please make the indicated changes to the 2008 Lancer Evolution Service Manual, Group 42 - Body -> Body -> Loose Panel.

Please make the indicated changes to the 2009 Lancer Evolution Service Manual, Group 42 - Body -> Loose Panel.

Please make the indicated changes to the 2010 - 2014 Lancer Evolution Service Manual, Group 42 - Body -> Loose Panel.