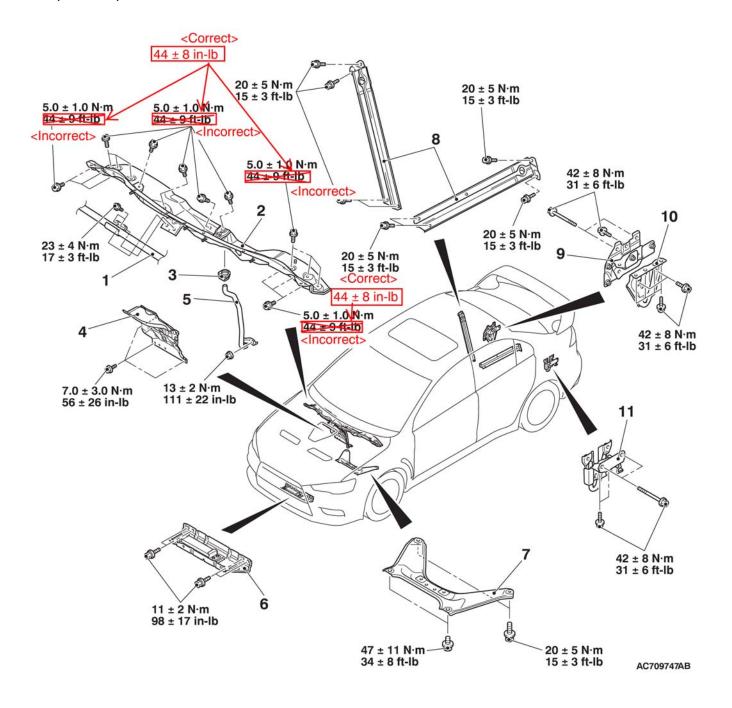

## **PURPOSE**

This TSB updates the Body section of the affected Service Manuals to correct the tightening torque for the Loose Panel.

#### AFFECTED SERVICE MANUAL

• 2008-2014 Lancer Evolution Service Manual, Group 42 - Body

Please make the indicated changes to the 2008 Lancer Evolution Service Manual, Group 42 - Body -> Body -> Loose Panel.

Please make the indicated changes to the 2009 Lancer Evolution Service Manual, Group 42 - Body -> Loose Panel.

Please make the indicated changes to the 2010 - 2014 Lancer Evolution Service Manual, Group 42 - Body -> Loose Panel.