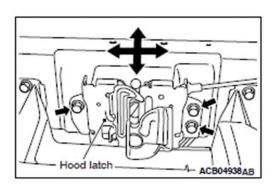

- Loosen the hood latch mounting bolts but do not remove them. Move the hood latch up/down and left/right to align the hood level and adjust the hood striker engagement.
- 3. After the adjustment, tighten the hood latch mounting bolts to 9.0 ± 1.0 Nm (80 ± 8 in-lb).