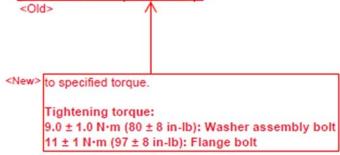

- Loosen the hood latch mounting bolts but do not remove them. Move the hood latch up/down and left/right to align the hood level and adjust the hood striker engagement.
- 3. After the adjustment, tighten the hood latch mounting bolts to 9.0 ± 1.0 Nm (80 ± 8 in-lb).