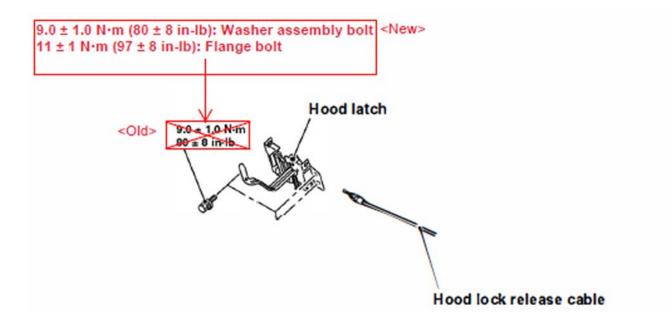

- Loosen the hood latch mounting bolts but do not remove them. Move the hood latch up/down and left/right to align the hood level and adjust the hood striker engagement.
- 3. After the adjustment, tighten the hood latch mounting bolts to 9.0 ± 1.0 Nm (80 ± 8 in-lb).