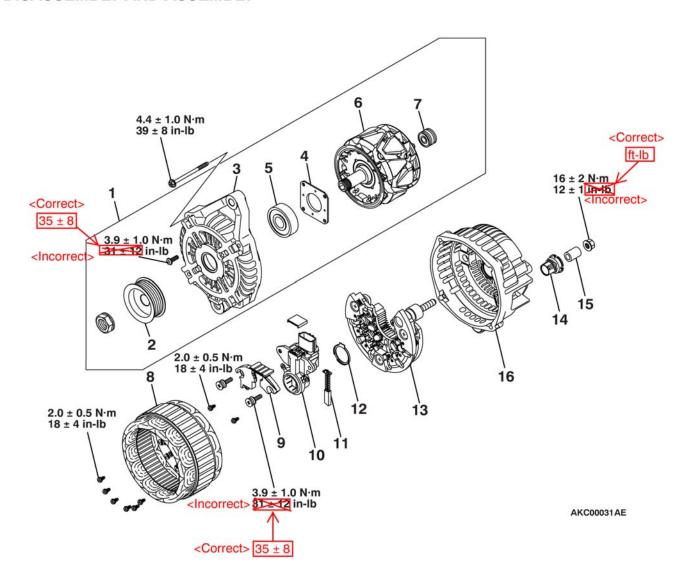

# **DISASSEMBLY AND ASSEMBLY**

Please make the indicated changes to the 2013 - 2014 Lancer / Lancer Sportback Service Manual, Group 16 - Engine Electrical -> Charging System -> Disassembly and Assembly.