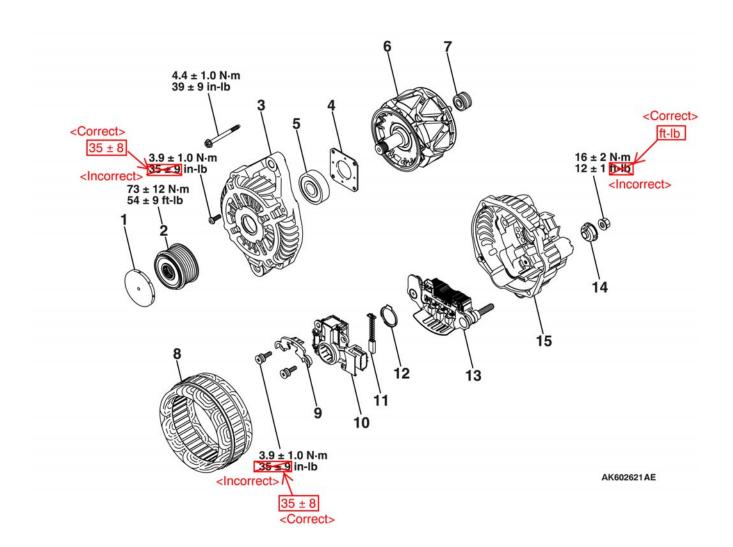

# DISASSEMBLY AND ASSEMBLY <2.0L ENGINE>

Please make the indicated changes to the 2009 & 2010 Lancer Sportback Service Manual, Group 16 - Engine Electrical -> Charging System -> Disassembly and Assembly.

# <2.4L ENGINE>

Please make the indicated changes to the 2013 - 2014 Lancer / Lancer Sportback Service Manual, Group 16 - Engine Electrical -> Charging System -> Disassembly and Assembly.