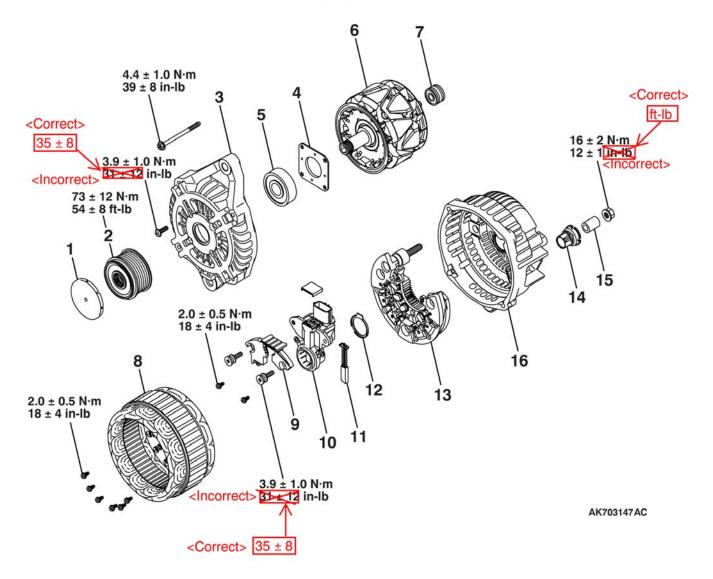

Please make the indicated changes to the 2009 - 2012, 2016 & 2017 Lancer, 2009 - 2014 Lancer Evolution 2016 & 2017 Lancer Sportback Service Manual, Group 16 - Engine Electrical -> Charging System -> Disassembly and Assembly.

# **DISASSEMBLY AND ASSEMBLY**

Please make the indicated changes to the 2009 & 2010 Lancer Sportback Service Manual, Group 16 - Engine Electrical -> Charging System -> Disassembly and Assembly.