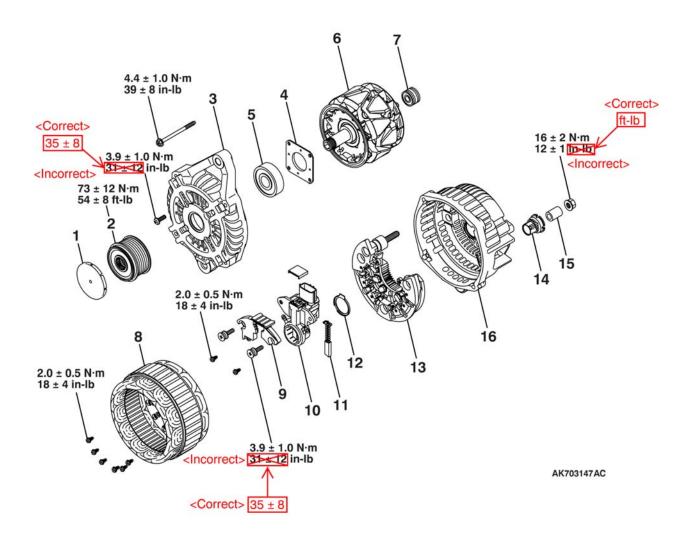

Please make the indicated changes to the 2009 - 2012, 2016 & 2017 Lancer, 2009 - 2014 Lancer Evolution 2016 & 2017 Lancer Sportback Service Manual, Group 16 - Engine Electrical -> Charging System -> Disassembly and Assembly.

# **DISASSEMBLY AND ASSEMBLY**

Please make the indicated changes to the 2009 & 2010 Lancer Sportback Service Manual, Group 16 - Engine Electrical -> Charging System -> Disassembly and Assembly.