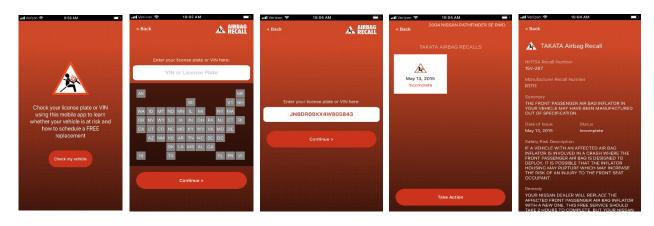

### Download the Free Airbag Recall App from the App Store or Google Play

1. Go to the App store or Google Play to download the app on your mobile device.

2. Check the VIN or license plate of customers, friends, family, and people you meet :

### 3. Notify Owners

| TAKATA                                                                                                                     | HOW TO DOWNLOAD<br>AIRBAG RECALL APP                                                                                                                                                                                                                                                                                                                                                                                                                                                                                                                                                                                                                                                                                                                                                                                                                                                                                                                                                                                                                                                                                                                                                                                                                                                                                                                                                                                                                                                                                                                                                                                                                                                                                                                                                                                                                                                                                                                                                                                                                                                                                           |                                                                                                                                                                                    |  |  |  |  |  |
|----------------------------------------------------------------------------------------------------------------------------|--------------------------------------------------------------------------------------------------------------------------------------------------------------------------------------------------------------------------------------------------------------------------------------------------------------------------------------------------------------------------------------------------------------------------------------------------------------------------------------------------------------------------------------------------------------------------------------------------------------------------------------------------------------------------------------------------------------------------------------------------------------------------------------------------------------------------------------------------------------------------------------------------------------------------------------------------------------------------------------------------------------------------------------------------------------------------------------------------------------------------------------------------------------------------------------------------------------------------------------------------------------------------------------------------------------------------------------------------------------------------------------------------------------------------------------------------------------------------------------------------------------------------------------------------------------------------------------------------------------------------------------------------------------------------------------------------------------------------------------------------------------------------------------------------------------------------------------------------------------------------------------------------------------------------------------------------------------------------------------------------------------------------------------------------------------------------------------------------------------------------------|------------------------------------------------------------------------------------------------------------------------------------------------------------------------------------|--|--|--|--|--|
| CUSTOMER<br>OUTREACH<br>INITIATIVE                                                                                         | <ul> <li>WHAT CAN YOU DO?</li> <li>Coix to the App Shore or Gloogle (A) I in the App Shore or Gloogle (A) I in the App I have a shore of the App I have a shore of the App I have an a license plate or lack up by Vehicle identification Number (VIN) to see the App I have a check your friends.</li> <li>Don't just check yours Check your friends.</li> </ul>                                                                                                                                                                                                                                                                                                                                                                                                                                                                                                                                                                                                                                                                                                                                                                                                                                                                                                                                                                                                                                                                                                                                                                                                                                                                                                                                                                                                                                                                                                                                                                                                                                                                                                                                                              | You May be KILLED or INJURED<br>Your Safety is at RISK<br>REPAIR IS FREE-No cost to you                                                                                            |  |  |  |  |  |
|                                                                                                                            | tamey and community                                                                                                                                                                                                                                                                                                                                                                                                                                                                                                                                                                                                                                                                                                                                                                                                                                                                                                                                                                                                                                                                                                                                                                                                                                                                                                                                                                                                                                                                                                                                                                                                                                                                                                                                                                                                                                                                                                                                                                                                                                                                                                            | ACT NOW                                                                                                                                                                            |  |  |  |  |  |
| Alert Cards<br>THIS PACKET CONTAINS:<br>List of affected Nissan and<br>INFINITI models<br>Exclid detachable alert cards in | Allow the former global at the second | CONFIRM Your Vehicle Needs<br>Repair     SEEK REPAIR IMMEDIATELY to<br>protect you and your family<br>Contact your Retailer for FREE<br>repair     FREE alternative transportation |  |  |  |  |  |
| <ul> <li>Eight detachable allert cards in<br/>English and Spanish to place<br/>on the windshields of possibly</li> </ul>   | state from the map. HE Continue.                                                                                                                                                                                                                                                                                                                                                                                                                                                                                                                                                                                                                                                                                                                                                                                                                                                                                                                                                                                                                                                                                                                                                                                                                                                                                                                                                                                                                                                                                                                                                                                                                                                                                                                                                                                                                                                                                                                                                                                                                                                                                               | FOR RECALL INFORMATION                                                                                                                                                             |  |  |  |  |  |
| sflected vehicles                                                                                                          | Hit the Enter Plate or VIN<br>manually butch on the VIN<br>number. The VIN as T-digit<br>aphenumeric code that can be<br>found on a chain market of the<br>device at the bottom of the<br>workingtic on the driver's side.                                                                                                                                                                                                                                                                                                                                                                                                                                                                                                                                                                                                                                                                                                                                                                                                                                                                                                                                                                                                                                                                                                                                                                                                                                                                                                                                                                                                                                                                                                                                                                                                                                                                                                                                                                                                                                                                                                     | www.Nissanusa.com/recalls-vin<br>Call Nissan 866-540-2801<br>www.Infinitusa.com/recalls-vin<br>Call INFINITI 866-553-5850                                                          |  |  |  |  |  |