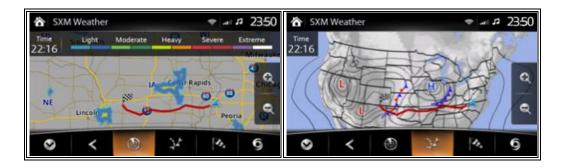

# 1. Traffic Plus

In addition to displaying traffic flow information on the map of Navi, the user is notified of road construction, accidents etc. by character information.

# 2. Graphic Weather

In real time, displaying on the map position movement of clouds and weather chart of the United States.

Page 1 of 3

consumer Notice: The information and instructions in this bulletin are intended for use by skilled technicians. Mazda technicians utilize the proper tools/ equipment and take training to correctly and safely maintain Mazda vehicles. These instructions should not be performed by "do-it-yourselfers." Customers should not assume this bulletin applies to their vehicle or that their vehicle will develop the described concern. To determine if the information applies, customers should contact their nearest authorized Mazda dealership. Mazda North American Operations reserves the right to alter the specifications and contents of this bulletin without obligation or advance notice. All rights reserved. No part of this bulletin may be reproduced in any form or by any means, electronic or mechanical---including photocopying and recording and the use of any kind of information storage and retrieval system ----without permission in writing.