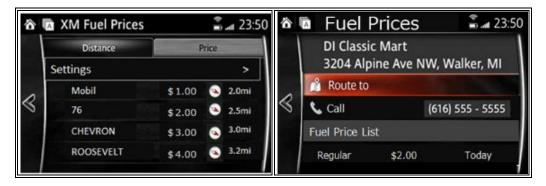

## 5. Fuel Prices

A list of gas stations in the vicinity of the position of the vehicle, address, handling fuel type and price of each station displayed. It is also possible to make a phone call and set it as a destination of navigation in cooperation with Mazda Connect.