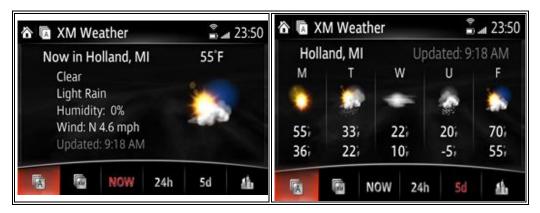

#### 3. Tabular Weather Forecast

Provides weather forecast 3 hours, 6 hours and 5 days. The weather of all the cities in the whole country can be displayed by specifying the city.