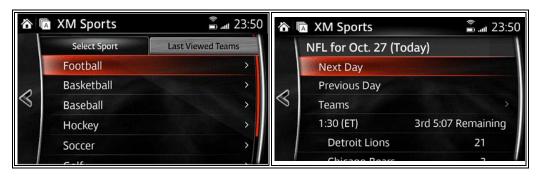

### 6. Sports

Display game results and schedules such as baseball, basketball and golf.