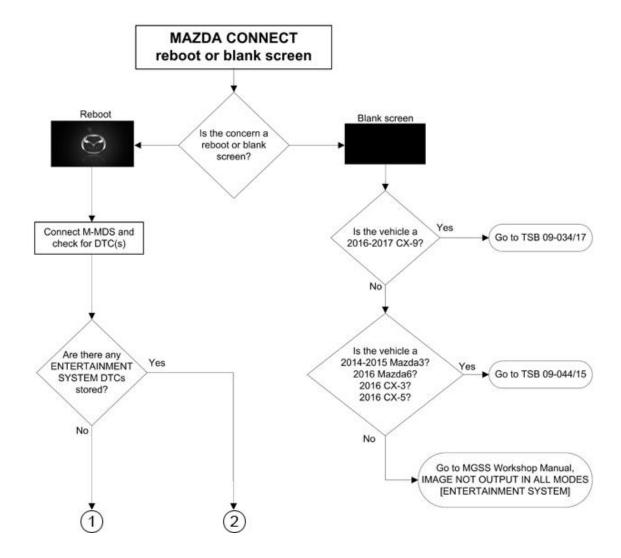

#### **DESCRIPTION**

Some customers may complain about a MAZDA CONNECT system reboot or blank screen. Use the flowchart below to repair the vehicle.

Page **1** of **7** 

Service Alert No.: SA-047/18 Last Issued: 11/06/2018

#### REPAIR PROCEDURE

#### **Flowchart**

#### Page **2** of **7**