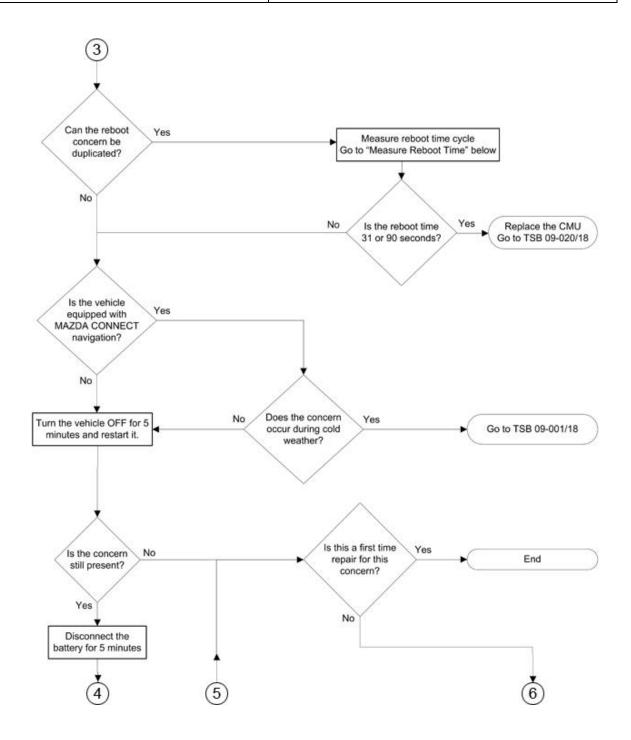

#### **Flowchart**

#### Page 4 of 7

#### Flowchart Links

- 09-034/17 CENTER DISPLAY TURNS BLACK WHILE DRIVING
- 09-044/15 MAZDA CONNECT SHUTS DOWN AND DOES NOT REBOOT
- Latest CMU software version
- Update CMU software
- Retrieve CMU data
- Measure reboot time
- 09-020/18 CONNECTIVITY MASTER UNIT / HANDS-FREE BLUETOOTH MODULE / TEXT MESSAGING TROUBLESHOOTING PROCEDURE
- MT-002/18 MAZDA CONNECT AUDIO SOURCE AHA / PANDORA / STITCHER / BLUETOOTH® IMPROPER OPERATION WHEN CONNECTED TO USB PORT
- Device compatibility

### **Measure Reboot Time**

Start your stopwatch (or phone stopwatch app) the instant the Mazda logo appears. It may disappear for a second and reappear, do not stop your stopwatch yet.

The HOME screen will appear, do not stop your stopwatch yet.

As soon as the screen goes blank, stop your stopwatch. This is the reboot time. If possible, repeat 2-3 times to get an accurate time to ensure correct diagnosis.

Page **7** of **7**