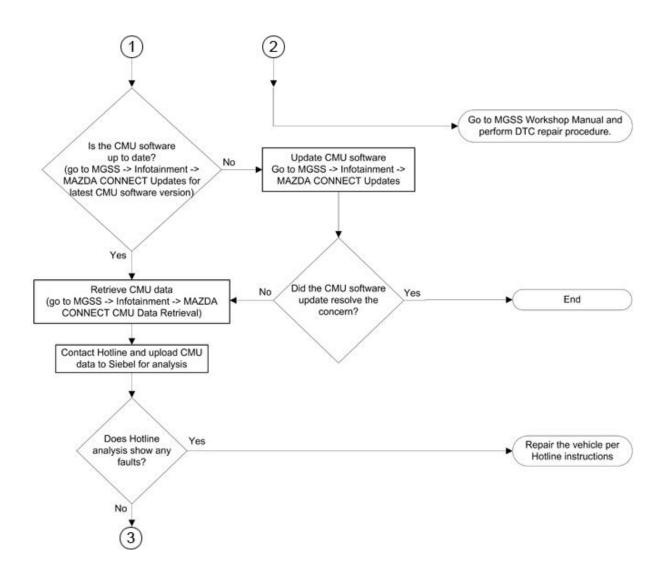

#### **Flowchart**

#### Page **3** of **7**

#### Flowchart Links

- 09-034/17 CENTER DISPLAY TURNS BLACK WHILE DRIVING
- 09-044/15 MAZDA CONNECT SHUTS DOWN AND DOES NOT REBOOT
- Latest CMU software version
- Update CMU software
- Retrieve CMU data
- Measure reboot time
- 09-020/18 CONNECTIVITY MASTER UNIT / HANDS-FREE BLUETOOTH MODULE / TEXT MESSAGING TROUBLESHOOTING PROCEDURE
- MT-002/18 MAZDA CONNECT AUDIO SOURCE AHA / PANDORA / STITCHER / BLUETOOTH® IMPROPER OPERATION WHEN CONNECTED TO USB PORT
- Device compatibility