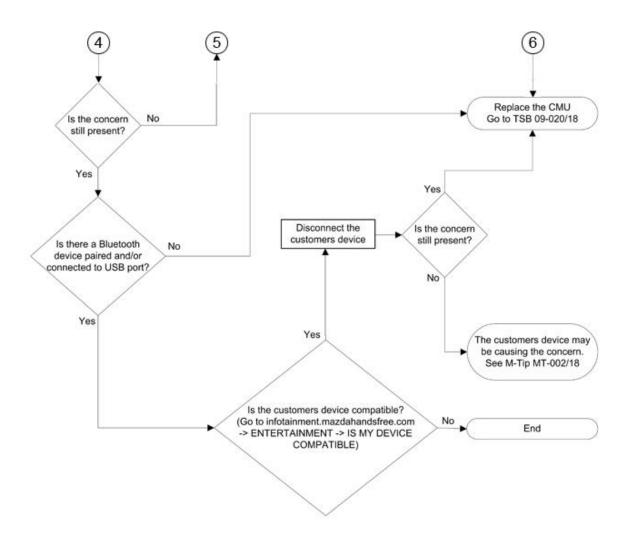

#### **Flowchart**

## Page **5** of **7**

 Service Alert No.: SA-047/18
 Last Issued: 11/06/2018

#### Flowchart Links

- 09-034/17 CENTER DISPLAY TURNS BLACK WHILE DRIVING
- 09-044/15 MAZDA CONNECT SHUTS DOWN AND DOES NOT REBOOT
- Latest CMU software version
- Update CMU software
- Retrieve CMU data
- Measure reboot time
- 09-020/18 CONNECTIVITY MASTER UNIT / HANDS-FREE BLUETOOTH MODULE / TEXT MESSAGING TROUBLESHOOTING PROCEDURE
- MT-002/18 MAZDA CONNECT AUDIO SOURCE AHA / PANDORA / STITCHER / BLUETOOTH® IMPROPER OPERATION WHEN CONNECTED TO USB PORT
- Device compatibility