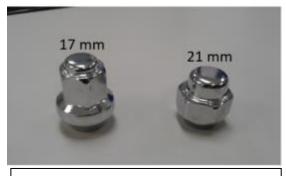

### **CONDITION**

- 1) Lug nut size change from 21 mm to 17mm was implemented on 9/10/2018.
- 2) The 21mm wheel locking nut will not work with the OE wrench (since it is for 17mm nuts).

| Yaris Model Year | Lug nut size | Hub nut box wrench | Locking nut size |
|------------------|--------------|--------------------|------------------|
| 18MY             | 21mm         | 21mm               | 21mm             |
| 19MY (9/10/18)   | 17mm         | 17mm               | 21mm             |

### RECOMMENDATIONS

Please check the vehicle production date on the doorjamb area.

- Only use part number PT276-12160 for vehicles built on 9/9/2018, or before, and for 18MY.
- DO NOT use part number PT276-12160 on 19MY vehicles built after 9/9/2018. See pictures below for reference.

Picture1. Different size lug nuts