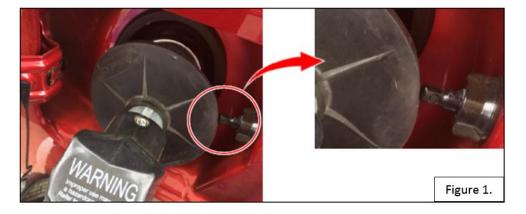

### **CONDITION**

Some fuel filler nozzles are equipped with splash guards that may interfere with the fuel filler door switch. The fuel filler door switch is normally closed by the fuel filler door, which will close the fuel vapor recovery valve.

#### RECOMMENDATIONS

When refueling, please ensure that the fuel filler nozzle is positioned in a way that does not allow the fuel filler nozzle splash guard to interfere with the fuel filler door switch.