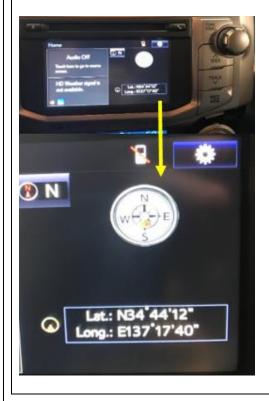

## Navigation Inoperative During PDI (Compass Shown) USA

Audio/Visual/Telematics

Navigation/Multi Info Display

Applicability All Applicable Models

### CONDITION

Some vehicles may experience a navigation inoperative condition in which only the compass and latitude/longitude coordinates are shown during PDI or after installing a replacement radio.

#### RECOMMENDATIONS

Take the vehicle outside with a clear view of the sky (no obstructions, including trees, awnings, building, etc.) and leave with ACC or IG ON for 20 minutes. Do **NOT** replace the radio unless vehicle position is not acquired after 20 minutes under the open sky with IG ON.