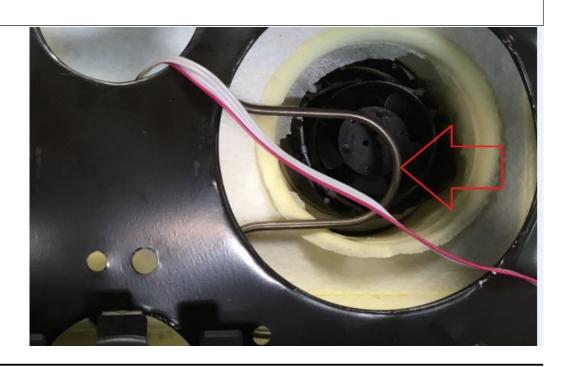

#### Cause:

Fan rubbing on feed line under load (see picture 1)

| Attachments            |             |  |
|------------------------|-------------|--|
| File                   | Description |  |
| Draht_an_Belüftung.JPG | Picture 1   |  |

## Attachments

Draht\_an\_Belüftung.JPG:

Aufnahme\_Lüfter\_EPC. JPG: