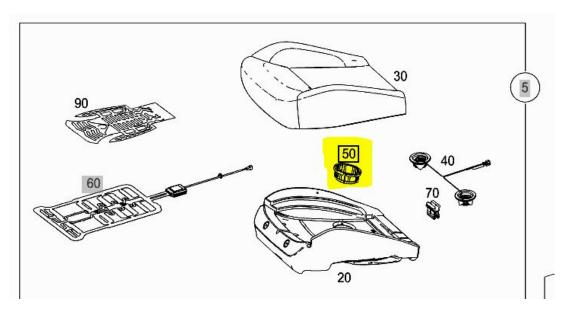

#### Remedy:

- Driver's seat:
- -> Install mounts (A 166 919 48 00) on fan in cushion padding to prevent contact with the electrical feed line (see picture 2).
- Front passenger seat:
- -> Without code U10: Install mounts (A 166 919 48 00) on fan in cushion padding to prevent contact with the electrical feed line (see picture 2).
- -> With code U10: Replace entire driver seat cushion (separate parts may not be replaced due to the seat occupancy recognition system U10).

| Parts           |     |     |              |          |                                                           |     |
|-----------------|-----|-----|--------------|----------|-----------------------------------------------------------|-----|
| Part number     | ES1 | ES2 | Designation  | Quantity | Note                                                      | EPC |
| A 166 919 48 00 |     |     | Fan mounting | 2        | If code U10 is fitted, install on the driver's side only! | X   |

# XENTRY TIPS

| Attachments             |             |  |  |
|-------------------------|-------------|--|--|
| File                    | Description |  |  |
| Aufnahme_Lüfter_EPC.JPG | Picture 2   |  |  |

## Attachments

Draht\_an\_Belüftung.JPG:

Aufnahme\_Lüfter\_EPC. JPG: