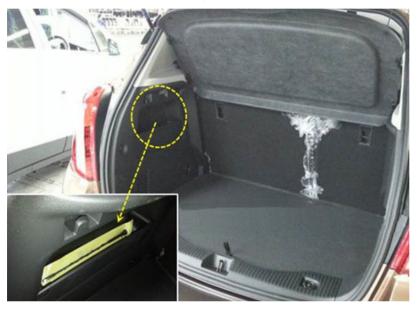

--|---------|----------------|
|           |        |              | from | to  | Engine: | Transmissions. |
| Buick     | Encore | 2016 - 2019  | All  | All | All     | All            |
| Chevrolet | Trax   | 2016 - 2019  | All  | All | All     | All            |

| Involved Region or Country: | North America                                   |  |  |  |
|-----------------------------|-------------------------------------------------|--|--|--|
| Additional RPO/s:           | N/A                                             |  |  |  |
| Condition:                  | Dealers are unable to locate antenna during PDI |  |  |  |
| Cause:                      | PDI does not show location of the antenna       |  |  |  |

#### **Correction:**

Antenna is located in the LH trim pocket in the trunk.



### Version History

| Version  | 4                               |
|----------|---------------------------------|
|          | 09/01/2016 - Created on         |
| Modified | 02/24/2017-Updated Models       |
| Modified | 06/27/2017- Updated Model years |
|          | 11/20/2018- Updated Model years |





















GENERAL MOTORS

© 2018 General Motors. All Rights Reserved.