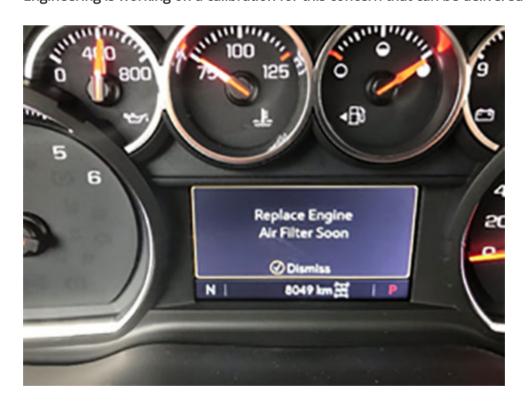

#### **Correction:**

If the vehicle is less than 6 months in service and less than 10,000 miles perform the following. Inspect the air filter, If clean (not restricted) reset the DIC message Engineering is working on a calibration for this concern that can be delivered over the air.

## **Warranty Information**

| Labor Operation                                          | Description                            | Labor Time |  |  |
|----------------------------------------------------------|----------------------------------------|------------|--|--|
| 3481048                                                  | Check Air Filter and Reset DIC Message | 0.5 HR .   |  |  |
| *This is a unique Labor Operation for Bulletin use only. |                                        |            |  |  |