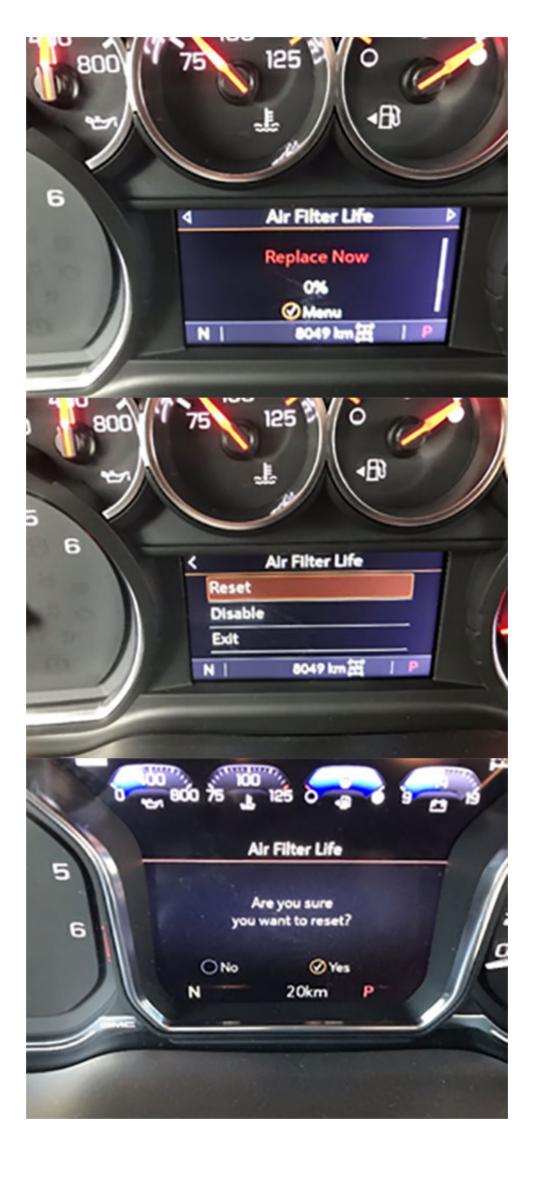

#### **Correction:**

If the vehicle is less than 6 months in service and less than 10,000 miles perform the following. Inspect the air filter, If clean (not restricted) reset the DIC message Engineering is working on a calibration for this concern that can be delivered over the air.

## **Warranty Information**

| Labor Operation                                          | Description                            | Labor Time |  |  |
|----------------------------------------------------------|----------------------------------------|------------|--|--|
| 3481048                                                  | Check Air Filter and Reset DIC Message | 0.5 HR .   |  |  |
| *This is a unique Labor Operation for Bulletin use only. |                                        |            |  |  |