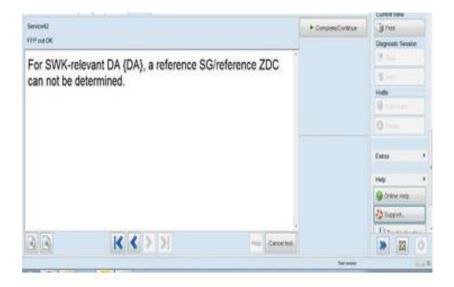

## **Service**

The cause of a possible failure with error message when activating the accessory trailer hitch on Tiguan LWB, could be the peripheral camera module -*J928*- that is installed under passenger seat. This error does not affect systems with back up camera only. The error received may be seen in figure 1 below.

Figure 1

- Check the part number of the peripheral camera module that is installed under passenger seat. If part number 5Q0907556B is present:
- Replacing the backup camera with part number 5Q0907556C (or newer per ETKA).
  Once the camera is replaced and adapted:
- · Make sure that AW69 is identified in GFF.
- Continue entering the activation codes and swap key per the trailer hitch accessory instructions and calibrate the peripheral camera system per ELSAPRO instructions.