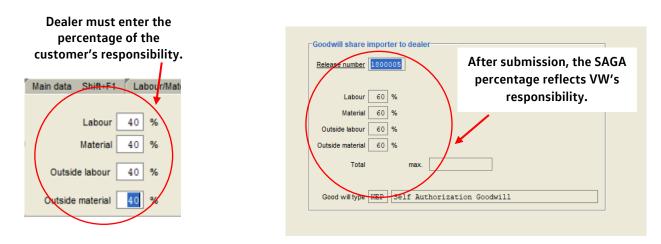

**Claim line 02:** 2WA Claim Type - Consequential damage; parts and labor calculated at 60% VW / 40% Customer (Refer to the sliding scale percentages for pro-ration coverage located in VWP-18-07 in WISE)