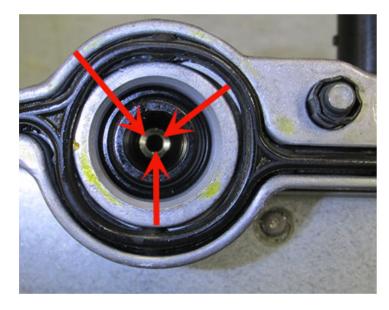

#### **Correction:**

Perform latest diagnostics in service information for DTC P00C7 P0106.

If the published diagnostics do not isolate the root cause perform the following.

Remove the camshaft cover assembly and inspect the PCV orifice for being restricted. (Photo below is showing actual PCV orifice)

If you find the above PCV orifice is plugged or restricted use a 1.8mm drill bit (hand use only) to clear the orifice.

Reassemble the engine using a new camshaft cover gasket and retest.