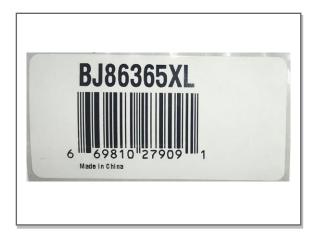

## Dorman Canada Product Alert Bulletin

| Product Category:       | Front Lower Ball Joint                                                                                                                                        |
|-------------------------|---------------------------------------------------------------------------------------------------------------------------------------------------------------|
| Part Number(s):         | BJ86365XL                                                                                                                                                     |
| Destroy in Field:       | <b>No</b>                                                                                                                                                     |
| Return Authorization:   | Yes                                                                                                                                                           |
| Return Location:        | <b>(US / Mexico)</b> Dorman Products, 3400 East Walnut Street, Colmar, PA 18915<br><b>(Canada)</b> 3625 Avenue des Grandes Tourelles, Boisbriand, Qc, J7H 0E2 |
| Issue Credit:           | Please be sure to code return with <rma> number on outside of container</rma>                                                                                 |
| Apply to Defective All: | No                                                                                                                                                            |