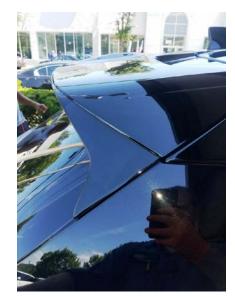

| RR Sport<br>18MY | A Customer may<br>report a<br>discoloured patch<br>on the rear spoiler. | A Customer may report a rectangular patch on either side of the rear spoiler is<br>discolored from the rest of the vehicle. These rectangular patches are covered by<br>wrap guard transit protection during delivery of the vehicle from plant. Should you<br>find a vehicle with this concern, please submit an EPQR with pictures of the concern. | Under Investigation |
|------------------|-------------------------------------------------------------------------|------------------------------------------------------------------------------------------------------------------------------------------------------------------------------------------------------------------------------------------------------------------------------------------------------------------------------------------------------|---------------------|
|------------------|-------------------------------------------------------------------------|------------------------------------------------------------------------------------------------------------------------------------------------------------------------------------------------------------------------------------------------------------------------------------------------------------------------------------------------------|---------------------|