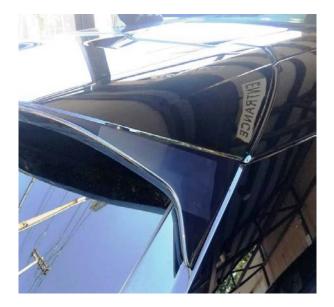

| RR Sport<br>18MY | A Customer may<br>report a<br>discoloured patch<br>on the rear spoiler. | A Customer may report a rectangular patch on either side of the rear spoiler is<br>discolored from the rest of the vehicle. These rectangular patches are covered by<br>wrap guard transit protection during delivery of the vehicle from plant. Should you<br>find a vehicle with this concern, please submit an EPQR with pictures of the concern. | Under Investigation |
|------------------|-------------------------------------------------------------------------|------------------------------------------------------------------------------------------------------------------------------------------------------------------------------------------------------------------------------------------------------------------------------------------------------------------------------------------------------|---------------------|
|------------------|-------------------------------------------------------------------------|------------------------------------------------------------------------------------------------------------------------------------------------------------------------------------------------------------------------------------------------------------------------------------------------------------------------------------------------------|---------------------|