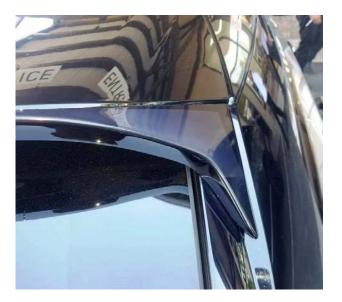

| RR Sport<br>18MY | A Customer may<br>report a<br>discoloured patch<br>on the rear spoiler. | A Customer may report a rectangular patch on either side of the rear spoiler is<br>discolored from the rest of the vehicle. These rectangular patches are covered by<br>wrap guard transit protection during delivery of the vehicle from plant. Should you<br>find a vehicle with this concern, please submit an EPQR with pictures of the concern. | Under Investigation |
|------------------|-------------------------------------------------------------------------|------------------------------------------------------------------------------------------------------------------------------------------------------------------------------------------------------------------------------------------------------------------------------------------------------------------------------------------------------|---------------------|
|------------------|-------------------------------------------------------------------------|------------------------------------------------------------------------------------------------------------------------------------------------------------------------------------------------------------------------------------------------------------------------------------------------------------------------------------------------------|---------------------|