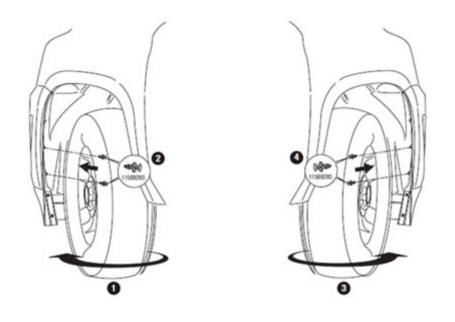

#### During the PDI the front wheel opening molding pushpins will need to be installed. Reference photo below.

**NOTE:** These pushpins with instructions will be shipped with the truck, see below.