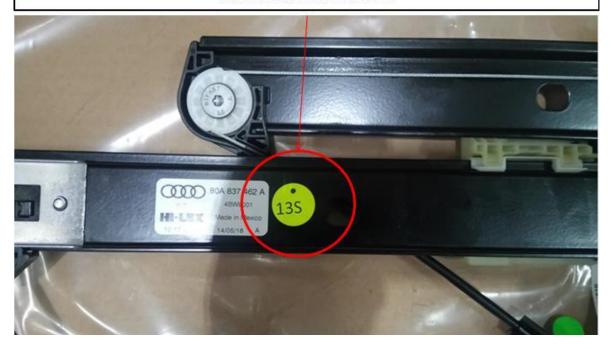

## **Special Notice SM 04-2018 VWMEX:**

- 80A-837-461-A (window Airbag)
- 80A-837-462-A

In order to promptly receive your credit and to improve the level of parts that reach your customers: Please return your inventory of the above-listed material numbers to your facing PDC, no later than 6/29/2018. Return all parts with generation level prior to 13S. Example of an acceptable part below.