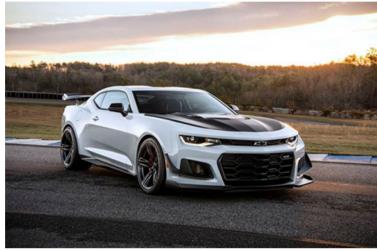

## <u>Models</u>

| Brand:                        | Model:                                        | Model Years:                                                                                                                                                                                                                                                                                                                                                                                                                                                                                            | VIN: |     | Engine  | Transmissions: |  |
|-------------------------------|-----------------------------------------------|---------------------------------------------------------------------------------------------------------------------------------------------------------------------------------------------------------------------------------------------------------------------------------------------------------------------------------------------------------------------------------------------------------------------------------------------------------------------------------------------------------|------|-----|---------|----------------|--|
|                               |                                               |                                                                                                                                                                                                                                                                                                                                                                                                                                                                                                         | from | to  | Engine: | Transmissions: |  |
| Chevrolet                     | Camaro                                        | 2017 - 2019                                                                                                                                                                                                                                                                                                                                                                                                                                                                                             | All  | All | All     | All            |  |
| Involved Region or<br>Country | North Ameri                                   | North America                                                                                                                                                                                                                                                                                                                                                                                                                                                                                           |      |     |         |                |  |
| Additional Options<br>(RPO)   | Equipped wi                                   | Equipped with the 1LE track package, RPOs A1X, A1Y, or A1Z                                                                                                                                                                                                                                                                                                                                                                                                                                              |      |     |         |                |  |
| Condition                     | cars arrive a                                 | All 2017 - 2019 Camaro 1LE cars come equipped with a vinyl hood wrap that is applied before the cars arrive at the dealership. Some dealerships may be looking for additional information on this wrap when it comes to care, cleaning, or in some situations, replacement of the entire hood wrap.                                                                                                                                                                                                     |      |     |         |                |  |
| Cause                         | They can be<br>or stains tha<br>leaves that r | These hood wraps are all made of a matte finished vinyl material and all of them are black in color.<br>They can be damaged if they are not cared for properly. The most common complaints are smudges<br>or stains that are usually the result of fingerprints, improper cleaning practices, and/or products or<br>leaves that remain on the car and create an outline on the vinyl. In some situations, the customer<br>may even comment about small rips / other physical damage to the wrap itself. |      |     |         |                |  |

### L4 Turbo 1LE

**V6 1LE** 

ZL1 1LE