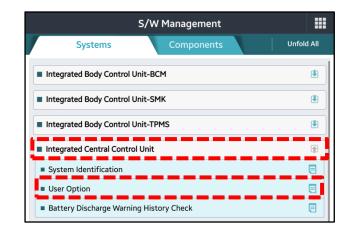

Smart Key

decreased

1. confirm VCI-II communication and configure vehicle (AUTO VIN) and then at the KDS home screen, select S/W Management.

Detection Pulse

Frequency

2. Select Integrated Central Control Unit  $\rightarrow$  User Option.