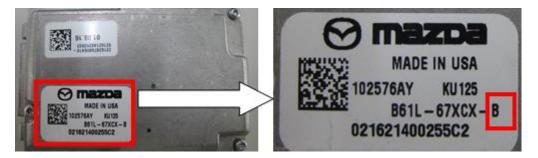

**NOTE:** If only U3000:04 (FSC) is stored, this TSB does not apply.

3. Remove the FSC according to the insctructions on MGSS (FORWARD SENSING CAMERA (FSC) REMOVAL/INSTALLATION) and check the part number suffix on the label (sample shows suffix "B").

- If the part number suffix is "T" or later, this is the modified part that should NOT be replaced. Go to step 6.
- If the part number suffix is "S" or before, go to next step.

4. Replace the FSC with a modified one according to the instructions on MGSS (FORWARD SENSING CAMERA (FSC) REMOVAL/INSTALLATION).5. Verify repair.