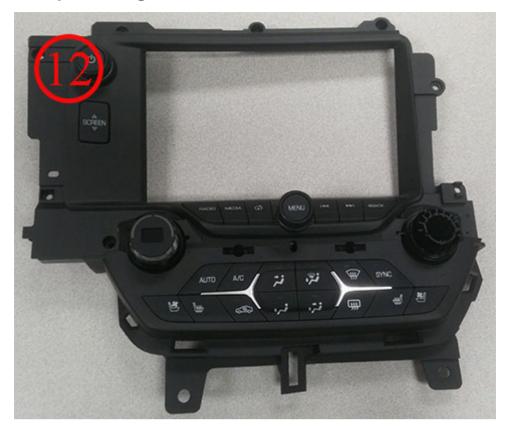

Replacement Labor Code: 3420700 - Use published Labor Operation time

Reprogram Labor Code: 2810325 - Use published Labor Operation time

Example (See figure 12)