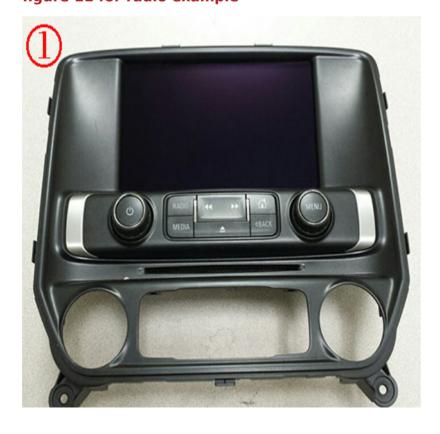

### ICS (Integrated Center Stack) -Display/Radio Control Assembly

ICS examples (See figure 1-6)

Replacement Labor Code: 3420700 - Use Published Labor Operation Time

Reprogram Labor Code: 2810325 - Use Published Labor Operation Time

Note: Some technicians have replaced the ICS thinking they were replacing the radio. See figure 11 for radio example