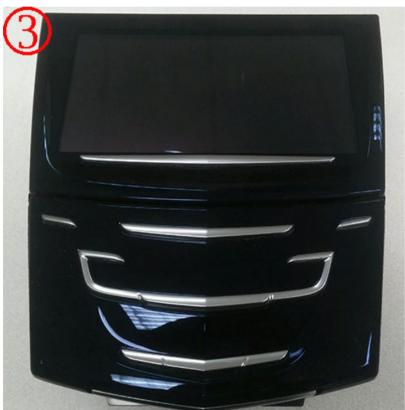

### ICS (Integrated Center Stack) -Display/Radio Control Assembly

ICS examples (See figure 1-6)

Replacement Labor Code: 3420700 - Use Published Labor Operation Time

Reprogram Labor Code: 2810325 - Use Published Labor Operation Time

Note: Some technicians have replaced the ICS thinking they were replacing the radio. See figure 11 for radio example