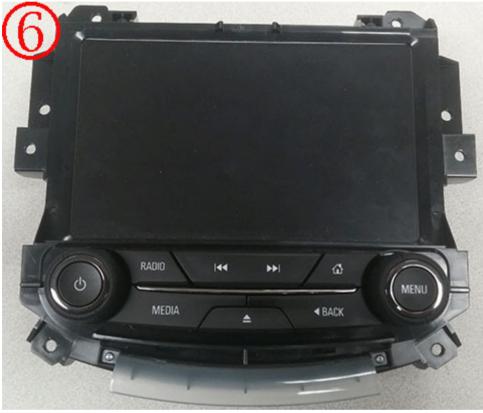

### ICS (Integrated Center Stack) -Display/Radio Control Assembly

ICS examples (See figure 1-6)

Replacement Labor Code: 3420700 - Use Published Labor Operation Time

Reprogram Labor Code: 2810325 - Use Published Labor Operation Time

Note: Some technicians have replaced the ICS thinking they were replacing the radio. See figure 11 for radio example