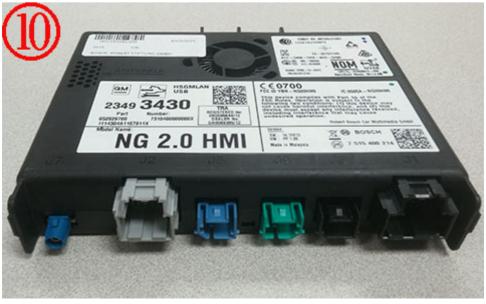

Note: Technicians have replaced VCIM's thinking they were replacing the HMI. Please see figures 9-10 for HMI examples

## **HMI (Human Machine Interface)**

Replacement Labor Code: 3421060 - Use published Labor Operation time
Reprogram Labor Code: 2810345 - Use published Labor Operation time
Examples (See figures 9- Non Navigation HMI, 10- Navigation HMI)