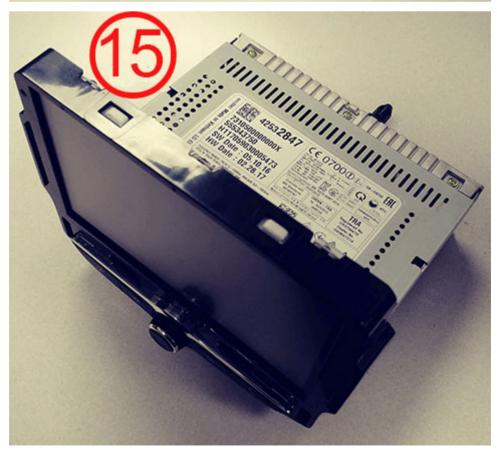

## Radio/Tuner

Replacement Labor Code: 3420840 - Use published Labor Operation time

Reprogram Labor Code: 2810335 - Use published Labor Operation time

Example (See figure 11, 14 and 15)

Radio Control Assembly (Corvette only)