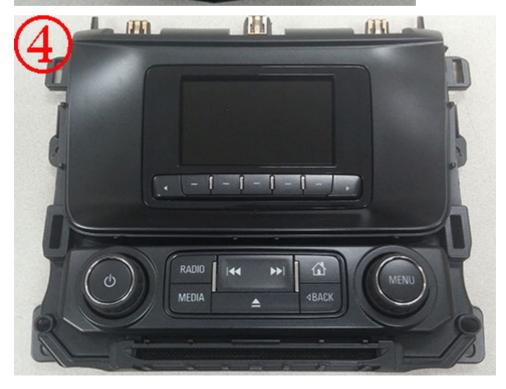

### ICS (Integrated Center Stack) -Display/Radio Control Assembly

ICS examples (See figure 1-6)

Replacement Labor Code: 3420700 - Use Published Labor Operation Time

Reprogram Labor Code: 2810325 - Use Published Labor Operation Time

Note: Some technicians have replaced the ICS thinking they were replacing the radio. See figure 11 for radio example