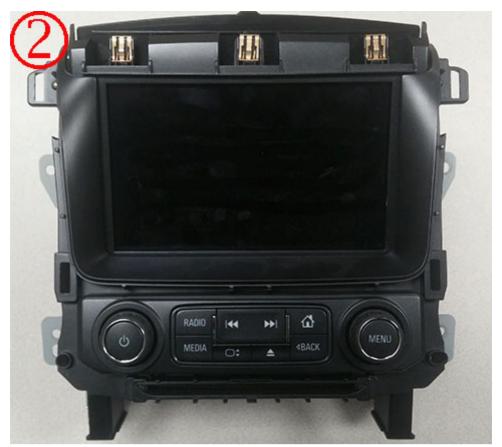

### ICS (Integrated Center Stack) -Display/Radio Control Assembly

ICS examples (See figure 1-6)

Replacement Labor Code: 3420700 - Use Published Labor Operation Time

Reprogram Labor Code: 2810325 - Use Published Labor Operation Time

Note: Some technicians have replaced the ICS thinking they were replacing the radio. See figure 11 for radio example