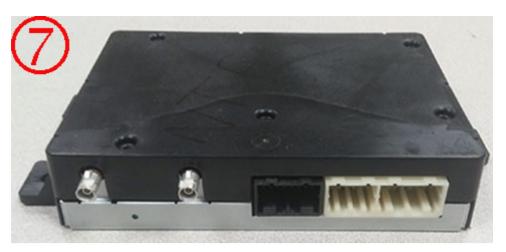

## **OnStar (Telematics Control Module/VCIM)**

Replacement Labor Code: 3422790 - Use published Labor Operation time

Reprogram Labor Code: 2810145 - Use published Labor Operation time

**Examples (See figures 7-8)** 

Note: Technicians have replaced VCIM's thinking they were replacing the HMI. Please see figures 9-10 for HMI examples