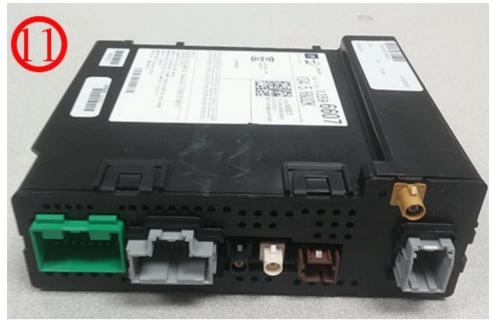

Note: Some technicians have replaced the ICS thinking they were replacing the radio. See figure 11 for radio example

## Radio/Tuner

Replacement Labor Code: 3420840 - Use published Labor Operation time

Reprogram Labor Code: 2810335 - Use published Labor Operation time

Example (See figure 11, 14 and 15)

Radio Control Assembly (Corvette only)