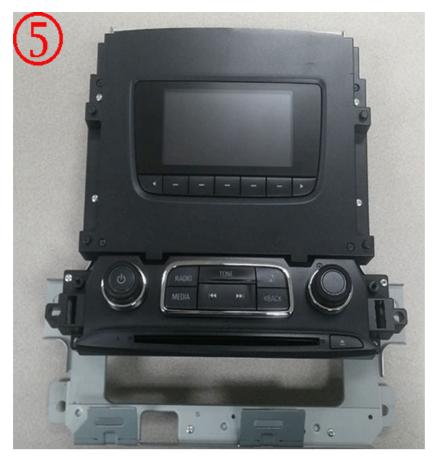

### ICS (Integrated Center Stack) -Display/Radio Control Assembly

ICS examples (See figure 1-6)

Replacement Labor Code: 3420700 - Use Published Labor Operation Time

Reprogram Labor Code: 2810325 - Use Published Labor Operation Time

Note: Some technicians have replaced the ICS thinking they were replacing the radio. See figure 11 for radio example