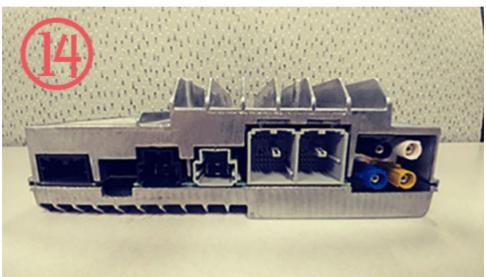

## Radio/Tuner

Replacement Labor Code: 3420840 - Use published Labor Operation time

Reprogram Labor Code: 2810335 - Use published Labor Operation time

Example (See figure 11, 14 and 15)

Radio Control Assembly (Corvette only)