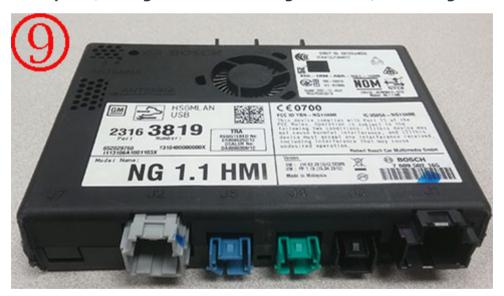

Note: Technicians have replaced VCIM's thinking they were replacing the HMI. Please see figures 9-10 for HMI examples

## **HMI (Human Machine Interface)**

Replacement Labor Code: 3421060 - Use published Labor Operation time
Reprogram Labor Code: 2810345 - Use published Labor Operation time
Examples (See figures 9- Non Navigation HMI, 10- Navigation HMI)