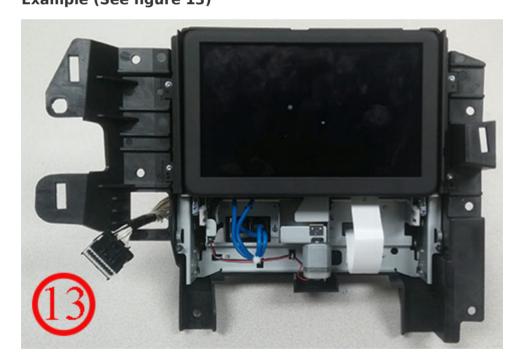

## **Driver Information Display (Corvette only)**

Replacement Labor Code: 3430990 - Use published Labor Operation time

No Programming Required

Example (See figure 13)