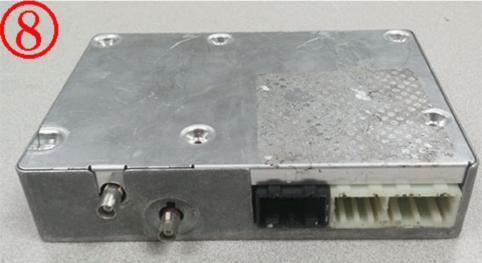

## **OnStar (Telematics Control Module/VCIM)**

Replacement Labor Code: 3422790 - Use published Labor Operation time

Reprogram Labor Code: 2810145 - Use published Labor Operation time

**Examples (See figures 7-8)** 

Note: Technicians have replaced VCIM's thinking they were replacing the HMI. Please see figures 9-10 for HMI examples