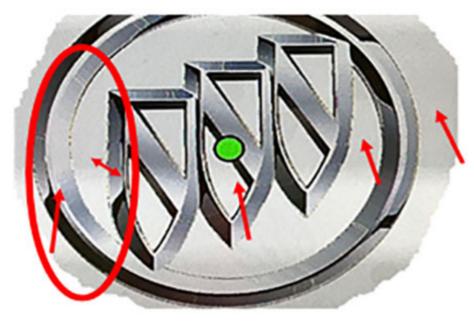

Note: The Model Table above shows the VIN build date range for vehicles affected by this PI. When the TBD end date for the LaCrosse is known, this PI will be updated.

| Involved Region or Country                                                 | North America and all Export Regions                                                                                                                                                                                                                                                             |
|----------------------------------------------------------------------------|--------------------------------------------------------------------------------------------------------------------------------------------------------------------------------------------------------------------------------------------------------------------------------------------------|
| Additional Options (RPO)                                                   | IO5 or IO6                                                                                                                                                                                                                                                                                       |
| Condition                                                                  | Some customers may comment that they notice a circular image distortion on any of the screens, including the Buick tri-shield starting screen as shown in the examples below. Some technicians have also reported that disconnecting and reconnecting the battery may improve the image quality. |
| Cause This is a result of a radio control (ICS) assembly software concern. |                                                                                                                                                                                                                                                                                                  |