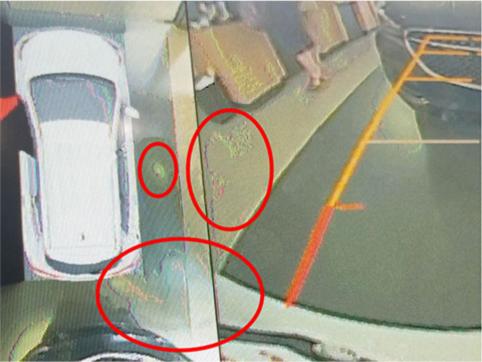

Note: The Model Table above shows the VIN build date range for vehicles affected by this PI. When the TBD end date for the LaCrosse is known, this PI will be updated.

| Involved Region or Country                                                 | North America and all Export Regions                                                                                                                                                                                                                                                             |
|----------------------------------------------------------------------------|--------------------------------------------------------------------------------------------------------------------------------------------------------------------------------------------------------------------------------------------------------------------------------------------------|
| Additional Options (RPO)                                                   | IO5 or IO6                                                                                                                                                                                                                                                                                       |
| Condition                                                                  | Some customers may comment that they notice a circular image distortion on any of the screens, including the Buick tri-shield starting screen as shown in the examples below. Some technicians have also reported that disconnecting and reconnecting the battery may improve the image quality. |
| Cause This is a result of a radio control (ICS) assembly software concern. |                                                                                                                                                                                                                                                                                                  |