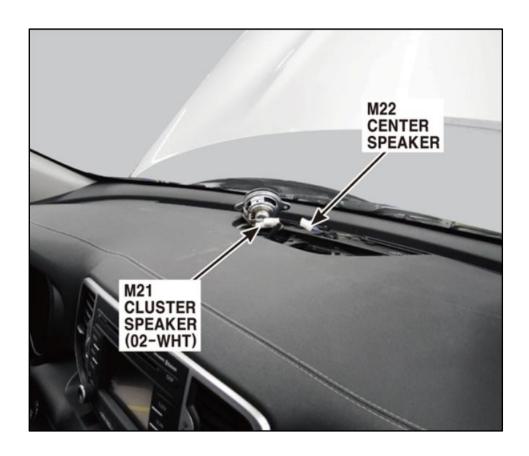

## INAUDIBLE TURN SIGNALS AND NO SEAT BELT AND KEY WARNING CHIME

This Pitstop provides information regarding an inoperative cluster speaker on 2017-2018MY Sportage (QL). Customer concern may include inaudible turn signals and no seat belt and key/key fob warning chimes. If all three (3) of these systems do not sound, it may be necessary to inspect the cluster speaker assembly and/or circuit. If the cluster speaker circuit is found to be within specifications, it may be necessary to replace the speaker assembly.