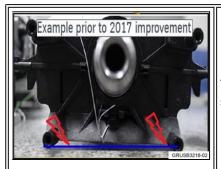

#### **PROCEDURE**

Remove the steering column as per repair instructions REP 32 31 092 Remove and install steering column and place on a level surface.

The attachment points at the bottom left and right must be the same distance on the level surface.

If the distances are different, the riveting is slanted. Replace the steering column.

TIS Service Bulletin Page 2 of 2

All replaced steering columns claimed under this Service Information Bulletin will be requested for return to the WPRC for analysis.