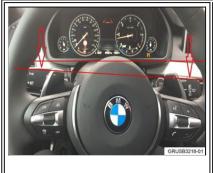

# **SITUATION**

The turn signal switch and wiper switch appear uneven when the steering wheel is used as a reference point

#### **CAUSE**

The fixture for the steering column stalk and the washer fluid switch is assembled on a slant