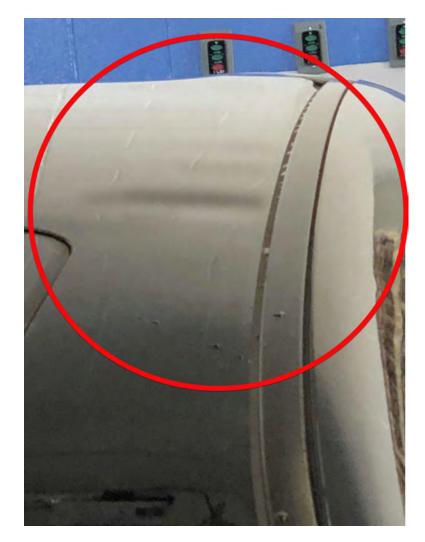

## **AFFECTED VEHICLES**

| Year | Model | Trim                     |
|------|-------|--------------------------|
| 2018 | CR-V  | All models with moonroof |

We're getting reports of vehicles arriving from the factory with dented/wavy roofs. This issue affects the left side of the vehicle along the roof rail behind the moonroof opening.