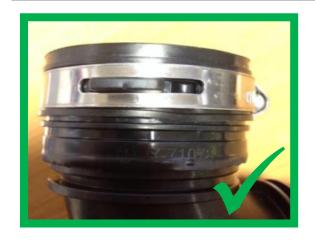

## Cause:

The air intake elbow below the throttle body may be been incorrectly fitted to the vehicle. This results in an air leak within the air intake system.

- Refer to attachment for details of correct and incorrect fitting of the air intake elbow.
- Check the intake elbow for correct fitment to the throttle body using the JLR approved smoke tester Jaguar Land Rover high pressure diagnostic leak detector (Part Number 95-0106).