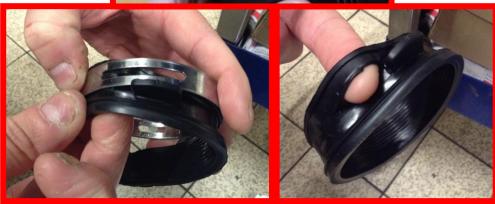

## Cause:

The air intake elbow below the throttle body may be been incorrectly fitted to the vehicle. This results in an air leak within the air intake system.

- Refer to attachment for details of correct and incorrect fitting of the air intake elbow.
- Check the intake elbow for correct fitment to the throttle body using the JLR approved smoke tester Jaguar Land Rover high pressure diagnostic leak detector (Part Number 95-0106).