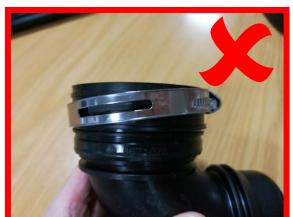

## Cause:

The air intake elbow below the throttle body may be been incorrectly fitted to the vehicle. This results in an air leak within the air intake system.

- Refer to attachment for details of correct and incorrect fitting of the air intake elbow.
- Check the intake elbow for correct fitment to the throttle body using the JLR approved smoke tester Jaguar Land Rover high pressure diagnostic leak detector (Part Number 95-0106).