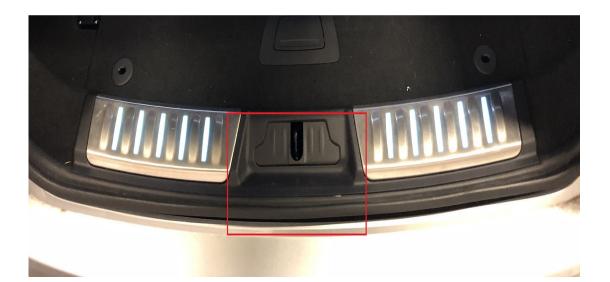

SSM73853 - F-PACE / X761 - Rear tailgate touches trim and / or soft close not working | TOPIx

| Defense       | 001/20050                                                                                                                                                                                                                                                                                                                                                                                                                                                                                                                                                                                                                                                                                                                                                                                                                                                                                                                                                                                                                    |
|---------------|------------------------------------------------------------------------------------------------------------------------------------------------------------------------------------------------------------------------------------------------------------------------------------------------------------------------------------------------------------------------------------------------------------------------------------------------------------------------------------------------------------------------------------------------------------------------------------------------------------------------------------------------------------------------------------------------------------------------------------------------------------------------------------------------------------------------------------------------------------------------------------------------------------------------------------------------------------------------------------------------------------------------------|
| Reference     | SSM73853                                                                                                                                                                                                                                                                                                                                                                                                                                                                                                                                                                                                                                                                                                                                                                                                                                                                                                                                                                                                                     |
| Models        | F-PACE / X761                                                                                                                                                                                                                                                                                                                                                                                                                                                                                                                                                                                                                                                                                                                                                                                                                                                                                                                                                                                                                |
| Title         | F-PACE / X761 - Rear tailgate touches trim and / or soft close not working                                                                                                                                                                                                                                                                                                                                                                                                                                                                                                                                                                                                                                                                                                                                                                                                                                                                                                                                                   |
| Category      | Body                                                                                                                                                                                                                                                                                                                                                                                                                                                                                                                                                                                                                                                                                                                                                                                                                                                                                                                                                                                                                         |
| Last modified | 19-Apr-2018 00:00:00                                                                                                                                                                                                                                                                                                                                                                                                                                                                                                                                                                                                                                                                                                                                                                                                                                                                                                                                                                                                         |
| Symptom       | 111000 Body Panel(s)/Unibody                                                                                                                                                                                                                                                                                                                                                                                                                                                                                                                                                                                                                                                                                                                                                                                                                                                                                                                                                                                                 |
| Attachments   | F-PACE X761 - Tailgate alignment.pdf                                                                                                                                                                                                                                                                                                                                                                                                                                                                                                                                                                                                                                                                                                                                                                                                                                                                                                                                                                                         |
| Content       | <ul> <li>Issue:</li> <li>F-PACE / X761 17my onwards. Customers report scratches to the tailgate closing panel trim and latch. See attached pictures of the scratches to the trim. The 'Soft Close' function may also not work.</li> <li>Cause:</li> <li>The tailgate hinge fixings have relaxed causing the tailgate to be out of alignment and touch the closing panel trim.</li> <li>Action:</li> <li>Realign the Tailgate as described in TOPIx section 501-26: Body Repairs - Vehicle Specific Information and Tolerance Checks - General Procedures - Tailgate Alignment</li> <li>Technicians - Please rate this SSM and provide comments so that future communications can be improved.</li> <li>1 = Poor – Basic information provided – The SSM does not help me resolve the customer concern.</li> <li>3 = Average – Adequate information provided – The SSM partially helps me resolve the customer concern.</li> <li>5 = Excellent – All required information provided to resolve the customer concern.</li> </ul> |