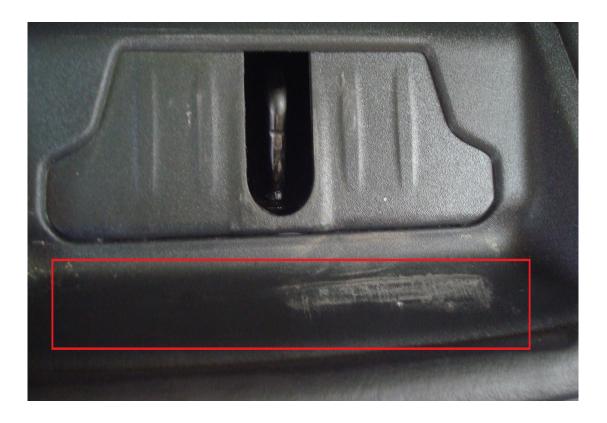

SSM73853 - F-PACE / X761 - Rear tailgate touches trim and / or soft close not working | TOPIx

| Defense       | 001/20050                                                                                                                                                                                                                                                                                                                                                                                                                                                                                                                                                                                                                                                                                                                                                                                                                                                                                                                                                                                                                    |
|---------------|------------------------------------------------------------------------------------------------------------------------------------------------------------------------------------------------------------------------------------------------------------------------------------------------------------------------------------------------------------------------------------------------------------------------------------------------------------------------------------------------------------------------------------------------------------------------------------------------------------------------------------------------------------------------------------------------------------------------------------------------------------------------------------------------------------------------------------------------------------------------------------------------------------------------------------------------------------------------------------------------------------------------------|
| Reference     | SSM73853                                                                                                                                                                                                                                                                                                                                                                                                                                                                                                                                                                                                                                                                                                                                                                                                                                                                                                                                                                                                                     |
| Models        | F-PACE / X761                                                                                                                                                                                                                                                                                                                                                                                                                                                                                                                                                                                                                                                                                                                                                                                                                                                                                                                                                                                                                |
| Title         | F-PACE / X761 - Rear tailgate touches trim and / or soft close not working                                                                                                                                                                                                                                                                                                                                                                                                                                                                                                                                                                                                                                                                                                                                                                                                                                                                                                                                                   |
| Category      | Body                                                                                                                                                                                                                                                                                                                                                                                                                                                                                                                                                                                                                                                                                                                                                                                                                                                                                                                                                                                                                         |
| Last modified | 19-Apr-2018 00:00:00                                                                                                                                                                                                                                                                                                                                                                                                                                                                                                                                                                                                                                                                                                                                                                                                                                                                                                                                                                                                         |
| Symptom       | 111000 Body Panel(s)/Unibody                                                                                                                                                                                                                                                                                                                                                                                                                                                                                                                                                                                                                                                                                                                                                                                                                                                                                                                                                                                                 |
| Attachments   | F-PACE X761 - Tailgate alignment.pdf                                                                                                                                                                                                                                                                                                                                                                                                                                                                                                                                                                                                                                                                                                                                                                                                                                                                                                                                                                                         |
| Content       | <ul> <li>Issue:</li> <li>F-PACE / X761 17my onwards. Customers report scratches to the tailgate closing panel trim and latch. See attached pictures of the scratches to the trim. The 'Soft Close' function may also not work.</li> <li>Cause:</li> <li>The tailgate hinge fixings have relaxed causing the tailgate to be out of alignment and touch the closing panel trim.</li> <li>Action:</li> <li>Realign the Tailgate as described in TOPIx section 501-26: Body Repairs - Vehicle Specific Information and Tolerance Checks - General Procedures - Tailgate Alignment</li> <li>Technicians - Please rate this SSM and provide comments so that future communications can be improved.</li> <li>1 = Poor – Basic information provided – The SSM does not help me resolve the customer concern.</li> <li>3 = Average – Adequate information provided – The SSM partially helps me resolve the customer concern.</li> <li>5 = Excellent – All required information provided to resolve the customer concern.</li> </ul> |