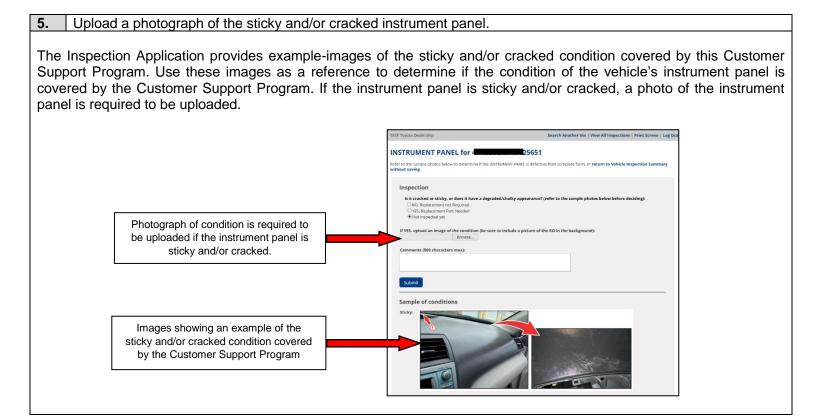

4. Inspect the instrument panel for sticky and/or cracked condition.

At this point in the process, your incomplete inspection has been saved and you can resume it later if necessary. Click on "INSTRUMENT PANEL" to begin inspecting the instrument panel for the sticky and/or cracked condition.

| 6.       | Save inspection result                                                                                               | s and proceed | I to final scre                                                              | en.                                                                             |                     |                 |                      |                                                                                                                                                         |
|----------|----------------------------------------------------------------------------------------------------------------------|---------------|------------------------------------------------------------------------------|---------------------------------------------------------------------------------|---------------------|-----------------|----------------------|---------------------------------------------------------------------------------------------------------------------------------------------------------|
| Sum      | r uploading a picture of t<br>mary. Clicking this butto<br>lucted later.                                             |               |                                                                              |                                                                                 |                     |                 |                      | n to the Vehicle Inspection<br>al submission will be                                                                                                    |
|          |                                                                                                                      | Г             | Inspection                                                                   |                                                                                 |                     |                 |                      |                                                                                                                                                         |
|          |                                                                                                                      |               | Does the instrume<br>ONO, Replacemer<br>OYES, Replacemer<br>ONot Inspected y | nt not Required<br>nt Part Needed                                               | and/or sticky con   | dition? (refer  | to the example       | photos below before deciding):                                                                                                                          |
|          |                                                                                                                      |               |                                                                              | e condition is <i>required</i> to b<br>O# is legible. ( <i>jpg, jpeg, gif o</i> |                     |                 | cture also inclu     | des the RO in the background of the                                                                                                                     |
|          |                                                                                                                      |               | Upload photo here:                                                           | o# is legible. ( <i>pg, jpeg, gij</i> o                                         | er png jormats only | ()              |                      |                                                                                                                                                         |
|          |                                                                                                                      |               | opioad prioto nere.                                                          | Browse Che                                                                      | eck to DELETE pho   | oto for this pa | ırt                  |                                                                                                                                                         |
|          |                                                                                                                      |               |                                                                              |                                                                                 |                     |                 |                      |                                                                                                                                                         |
|          |                                                                                                                      |               | Comments (500 chara                                                          | acters max):                                                                    |                     |                 |                      |                                                                                                                                                         |
|          | After photo is uploaded, click<br>submit. Clicking submit does<br>not officially submit the<br>photograph to Toyota. |               | Submit                                                                       |                                                                                 |                     |                 |                      |                                                                                                                                                         |
|          |                                                                                                                      | ۔<br>٦        | Vehicle Inspect                                                              | ion Summary                                                                     |                     |                 |                      |                                                                                                                                                         |
|          |                                                                                                                      |               | nspection Details for par                                                    | -                                                                               |                     |                 |                      |                                                                                                                                                         |
|          |                                                                                                                      |               |                                                                              | 125651                                                                          |                     |                 | 12345                |                                                                                                                                                         |
|          |                                                                                                                      |               | VIN:                                                                         | Toyota Camry HV 2010                                                            | R.O. Number:        |                 | 11/11/1111           |                                                                                                                                                         |
|          |                                                                                                                      | -             | Vehicle Description:                                                         | 05/22/2018                                                                      | R.O. Open Dat       |                 | n/a                  |                                                                                                                                                         |
|          |                                                                                                                      |               | Inspection Started:                                                          | 03/22/2018                                                                      | Inspection Co       | mpietea:        | 1// 4                |                                                                                                                                                         |
|          |                                                                                                                      | t             | he program will be available                                                 | e for inspection. You will be req<br>hotograph with the RO Numb                 | uired to take photo | graphs if the v | ehicle is exhibiting | vehicle). Only the interior trim panels covered by<br>g the sticky and/or cracked condition. The RO<br>n panels you can continue to the final screen to |
|          |                                                                                                                      |               | Part to Inspect                                                              | Inspection Results                                                              | I                   | Photo of Con    | dition               |                                                                                                                                                         |
|          |                                                                                                                      |               | INSTRUMENT PANEL                                                             | Replacement Part N                                                              | eeded N             | /iew Photo 🚺    | 1                    |                                                                                                                                                         |
|          | Click "Continue to Final                                                                                             |               | Continue to Final Scree                                                      | 20                                                                              |                     |                 |                      |                                                                                                                                                         |
|          | Screen".                                                                                                             |               | Continue to Final Scree                                                      |                                                                                 |                     |                 |                      |                                                                                                                                                         |
| <u>.</u> |                                                                                                                      |               |                                                                              |                                                                                 |                     |                 |                      |                                                                                                                                                         |