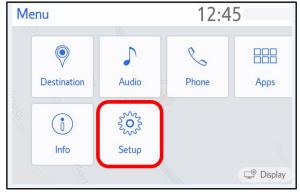

### Software Update Procedure

- 1. Start the engine.
- 2. Press the Menu button on the radio faceplate, then select Setup.