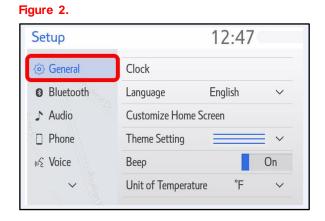

### Software Update Procedure (continued)

3. Select General on the Setup screen.

4. Scroll down and select Software Update.