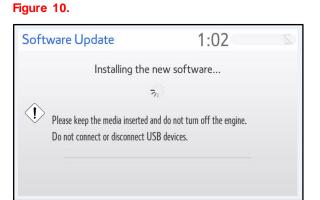

### Software Update Procedure (continued)

13. Once the head unit begins installation, the update will take about 10 minutes.

# NOTE

- Do NOT turn off the engine or ACC before the software is ready for updating.
- Do NOT pull the USB flash drive out of the vehicle USB port before the software is ready for updating.
- 14. When the "The software is ready for updating" message appears, turn OFF the ignition.