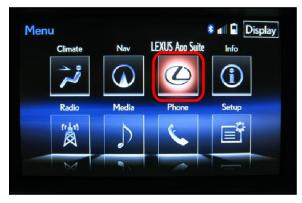

#### NOTE

Depending on the vehicle, the Menu button is located either next to the Remote Touch or on the navigation screen.

5. Select Lexus App Suite.

## Download/Installation Procedure (continued)

6. Select Ok.