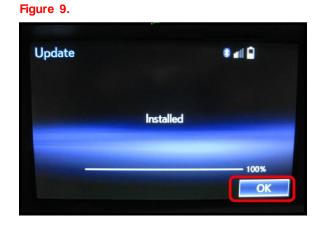

# Download/Installation Procedure (continued)

12. Select Ok when the apps are installed.

- 13. When the update is complete, the available apps will be listed on the Lexus App Suite screen.
- Figure 10.

14. The installation/update is complete.