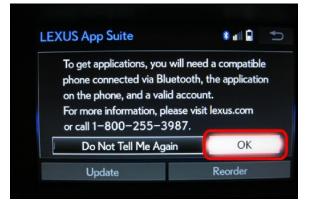

## Download/Installation Procedure (continued)

6. Select Ok.

#### NOTE

To download and install the apps, the following are required:

- A compatible cell phone connected via Bluetooth®.
- The Enform<sup>™</sup> app on the cell phone.
- A valid account.