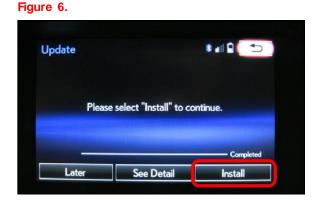

# Download/Installation Procedure (continued)

9. Select Install when the apps are downloaded.

- 10. Select Continue to install the apps.
- Figure 7.

Figure 8.

11. A screen will appear indicating the apps are being installed.