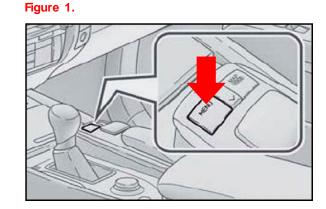

#### NOTE

An Enform<sup>™</sup> compatible cell phone and an active Enform<sup>™</sup> account are required to perform installation or updates.

- 1. Refer to the Lexus Bluetooth<sup>®</sup> Compatibility Information link at TIS Diagnostics Telematics to verify cell phone compatibility.
- 2. Connect the cell phone to the vehicle via Bluetooth<sup>®</sup>. Follow the steps outlined in the Quick Pairing instructions on TIS.
- 3. Open the Enform <sup>™</sup> App Suite on the cell phone and sign in with your dealer Enform <sup>™</sup> service troubleshooting license e-mail address and password.
- 4. Press the Menu button.

#### NOTE

Depending on the vehicle, the Menu button is located either next to the Remote Touch or on the navigation screen.

5. Select Lexus App Suite.