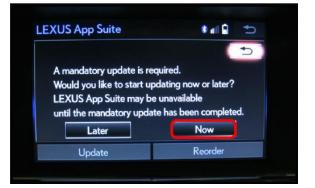

ehicle via Bluetooth<sup>®</sup>. Follow the steps outlined in the Quick Pairing instructions on TIS.
- 3. Open the Enform <sup>™</sup> App Suite on the cell phone and sign in with your dealer Enform <sup>™</sup> service troubleshooting license e-mail address and password.
- 4. Press the Menu button.

#### NOTE

Depending on the vehicle, the Menu button is located either next to the Remote Touch or on the navigation screen.

5. Select Lexus App Suite.







## Download/Installation Procedure (continued)

6. Select Ok.

#### NOTE

To download and install the apps, the following are required:

- A compatible cell phone connected via Bluetooth®.
- The Enform<sup>™</sup> app on the cell phone.
- A valid account.

## Figure 3.



# 7. Select Now to update the apps.

#### Figure 4.

Figure 5.



8. A screen will appear indicating the apps are being downloaded.



# Download/Installation Procedure (continued)

9. Select Install when the apps are downloaded.



- 10. Select Continue to install the apps.
- Figure 7.

Figure 8.



11. A screen will appear indicating the apps are being installed.

| Update | € #I B                |
|--------|-----------------------|
|        | Installing            |
|        | - 25%                 |
|        | Install in Background |

# Download/Installation Procedure (continued)

12. Select Ok when the apps are installed.



- 13. When the update is complete, the available apps will be listed on the Lexus App Suite screen.
- Figure 10.



14. The installation/update is complete.