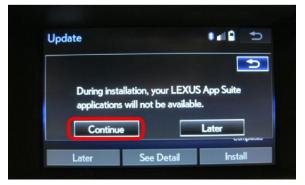

# Download/Installation Procedure (continued)

9. Select Install when the apps are downloaded.

- 10. Select Continue to install the apps.
- Figure 7.

Figure 8.

11. A screen will appear indicating the apps are being installed.