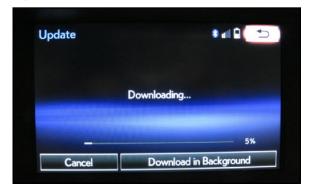

#### Figure 4.

Figure 5.

8. A screen will appear indicating the apps are being downloaded.