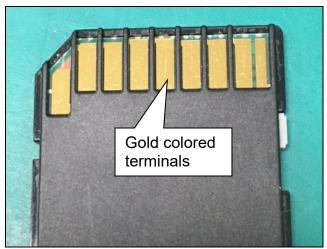

### **IMPORTANT:**

- Do not touch the gold colored terminals.
- When closing SD card cover, do not push from the center. This may cause the card to partially eject.

Figure 7

Figure 8

4. Confirm the parking brake is set and start the engine/place the vehicle in READY mode.