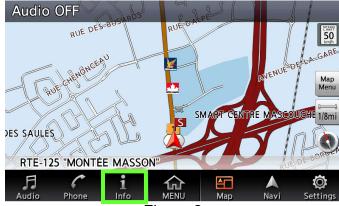

## Check the A/V Unit code

- 1. Check A/V Unit code through Navigation screen as follows:
  - a. Select Info.

Figure 2

b. Select Navigation Version.

Figure 3

c. Check "Unit code".

Figure 4

d. Refer to **SD Card Numbers by Unit Code** table starting on the next page to confirm or choose the correct SD card part number by Unit code.