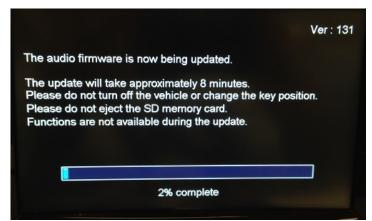

**NOTE:** Leave the vehicle running/ON during the update to prevent the Retained Accessory Power (RAP) from turning OFF the Navigation/audio unit.

- 5. The update will start automatically. Confirm that the screen in Figure 9 is present.
  - During the update several other similar screens will also be displayed.
  - The total update will take approximately 15 minutes to complete.

Figure 9

6. When the update has completed, the screen in Figure 10 will be displayed.

Figure 10

- 7. Push the ignition/power switch to OFF.
- 8. Start the engine/place the vehicle in READY mode and let the Navigation/audio unit boot up.