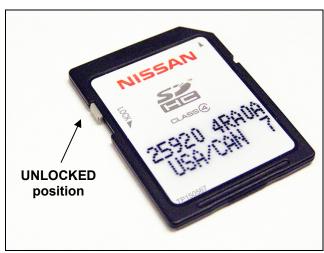

2. Confirm the new Map SD Card is in the "UNLOCKED" position. See Figure 6.

Figure 6

3. Insert the new Map SD Card into the Navigation/audio unit's SD card slot (Figure 8).