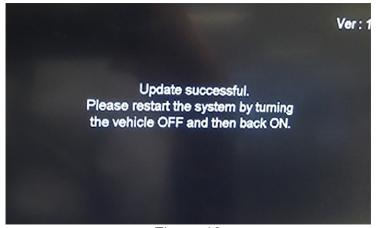

Figure 9

6. When the update has completed, the screen in Figure 10 will be displayed.

Figure 10

- 7. Push the ignition/power switch to OFF.
- 8. Start the engine/place the vehicle in READY mode and let the Navigation/audio unit boot up.