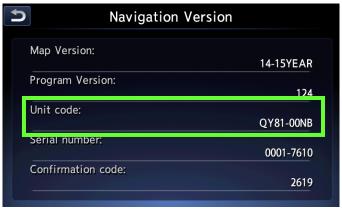

## Check the A/V Unit code

- 1. Check A/V Unit code through Navigation screen as follows:
  - a. Select Info.

Figure 2

b. Select Navigation Version.

Figure 3

c. Check "Unit code".

Figure 4

d. Refer to **SD Card Numbers by Unit Code** table starting on the next page to confirm or choose the correct SD card part number by Unit code.