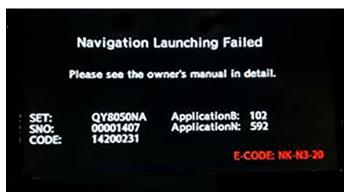

## If the wrong SD Map Card has been inserted into the Navi/audio unit:

• A "Navigation Launching Failed" screen will be shown (Figure 1).

Figure 1