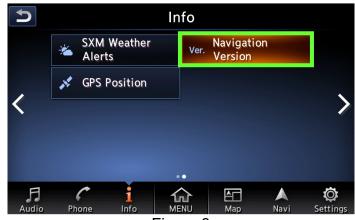

## Check the A/V Unit code

- 1. Check A/V Unit code through Navigation screen as follows:
  - a. Select Info.

Figure 2

b. Select Navigation Version.

Figure 3

c. Check "Unit code".

Figure 4

d. Refer to **SD Card Numbers by Unit Code** table starting on the next page to confirm or choose the correct SD card part number by Unit code.