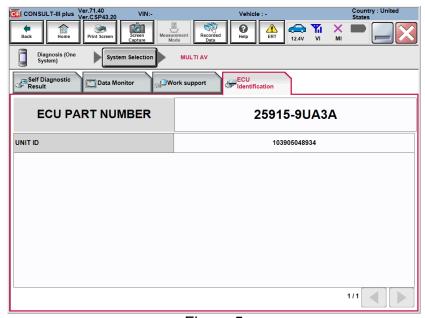

#### **Check the ECU Part Number**

Check the ECU Part Number with CONSULT-III plus under Diagnosis(One System)
 / MULTI AV / ECU Identification.

**NOTE:** If the A/V unit has been removed from the vehicle the ECU Part Number can be found on the external label of the A/V unit.

Figure 5

Refer to SD Card Numbers by Unit Code table starting on the next page to confirm or choose the correct SD card part number by ECU Part Number.