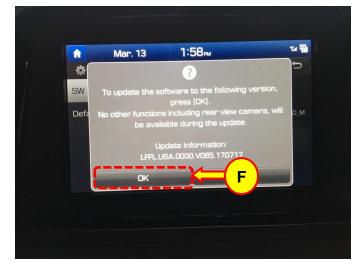

7. Select the 'OK' icon (F) on pop-up to begin the update.

Total software update time: ~ 20 minutes.