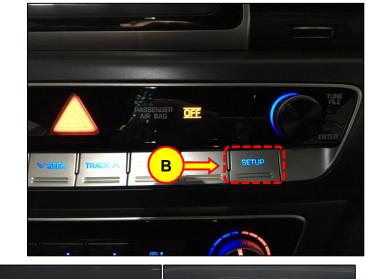

### 2018 SONATA LFA D-AUDIO SOFTWARE UPDATE

2. Press the 'SETUP' button (B) to enter the Setup menu.

3. Swipe right and press the 'System Info' icon (C).

4. In the SW Info screen, check the **FIRMWARE Version**: