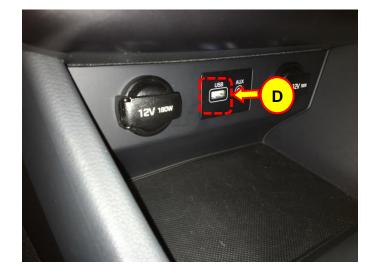

> the NEW FIRMWARE version above, then no update is needed.
- Otherwise, if the Firmware Version is earlier (less than) the NEW Firmware Version in the table above, proceed to step 5.

5. Insert the update USB in the slot (D).

### NOTICE

Do not remove the update USB stick, or turn OFF the ignition during the update.

In case the vehicle is turned OFF during the update process, do not remove the USB stick. The update will resume after the vehicle is restarted.

If update does not resume, return to the "System Info" menu using steps 2-3 and touch the Update icon to initiate the update again.

6. Press the "Update" icon (E) at the bottom of the screen to proceed with the software update.

7. Select the 'OK' icon (F) on pop-up to begin the update.

Total software update time: ~ 20 minutes.







#### 2018 SONATA LFA D-AUDIO SOFTWARE UPDATE

8. The system will reboot automatically after the "The system will restart" message appears.

### NOTICE

The software update is completed after the system reboots and the Disclaimer or the Home screen is displayed.

 9. Once the update has completed, and the system has restarted, confirm the NEW
SW and Firmware Versions using steps 2-3 and the table listed below.

## NOTICE

The SW version will also change after the update is completed. Please ensure both the SW and Firmware versions match the versions provided in the table below.

| below. |                          |                                                                       |
|--------|--------------------------|--------------------------------------------------------------