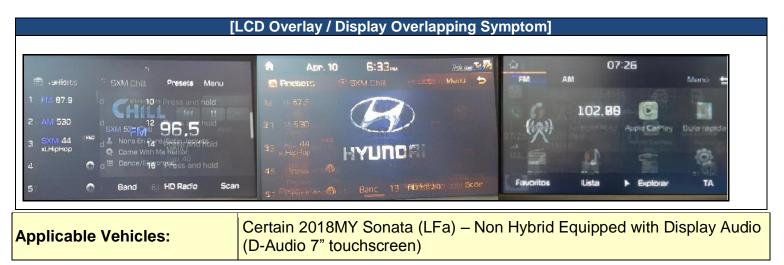

**Description:** This bulletin describes the procedure for updating the Display Audio (D-Audio) System Software for the 2018 Model Year Sonata (LFa). This update prevents the LCD Overlay/Display overlapping condition (previous screen images/icons showing on current screen).

#### 2018 SONATA LFa D-AUDIO SOFTWARE UPDATE

| Part Image                 | Part        | Parts Description                                      |
|----------------------------|-------------|--------------------------------------------------------|
| VIEW HEA<br>Databa Tendara | 96100-18LFA | S/W Update USB<br>(D-Audio Vehicles)<br>7" Touchscreen |