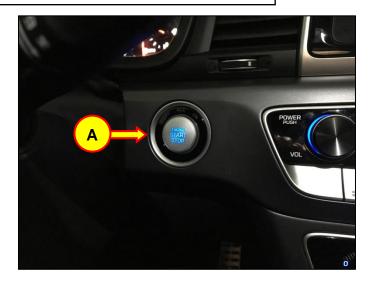

### 1. Software version check:

Press the **ENGINE START STOP** button (A) to turn ACC "ON". OR

Depress the brake pedal and press the **ENGINE START STOP** button (A) to start the vehicle.