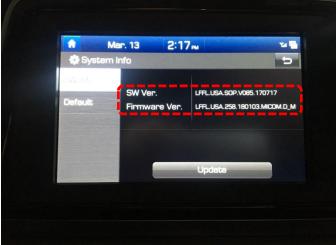

### 2018 SONATA LFA D-AUDIO SOFTWARE UPDATE

2. Press the 'SETUP' button (B) to enter the Setup menu.

3. Swipe right and press the 'System Info' icon (C).

4. In the SW Info screen, check the **FIRMWARE Version**:

Proceed with update if the OLD/Original FIRMWARE Version is earlier than the NEW Firmware Version provided in the table below:

| 🔒 🔞 System         |                          |                                                                  |
|--------------------|--------------------------|------------------------------------------------------------------|
| SW Info<br>Default | SW Ver.<br>Firmware Ver. | LFFL.USA.SOP.V085.170717.DAU_A<br>LFFL.USA.258.170511.MICOM.DL_M |
|                    | ·                        | Undeta                                                           |