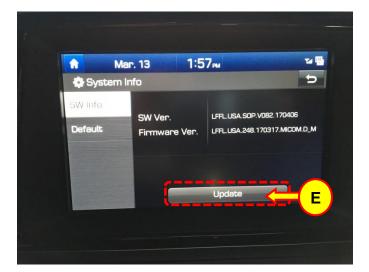

If update does not resume, return to the "System Info" menu using steps 2-3 and touch the Update icon to initiate the update again.

6. Press the "Update" icon (E) at the bottom of the screen to proceed with the software update.