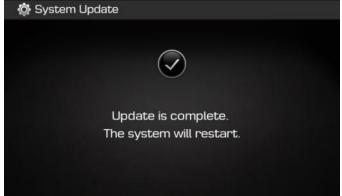

#### 2018 SONATA LFA D-AUDIO SOFTWARE UPDATE

8. The system will reboot automatically after the "The system will restart" message appears.

### NOTICE

The software update is completed after the system reboots and the Disclaimer or the Home screen is displayed.

 9. Once the update has completed, and the system has restarted, confirm the NEW
SW and Firmware Versions using steps 2-3 and the table listed below.