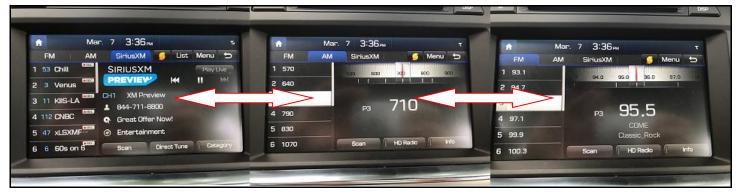

## radio switches on its own

**Description:** This bulletin describes the procedure to repair a condition with the radio changing bands/switching modes between AM>FM>SXM (intermittently) on its own.

| Applicable Vehicles:• 2015-16MY Sonata (LFa) – Non Hybrid• 2015-16MY Genesis (DH) Non-DIS |
|-------------------------------------------------------------------------------------------|
|-------------------------------------------------------------------------------------------|