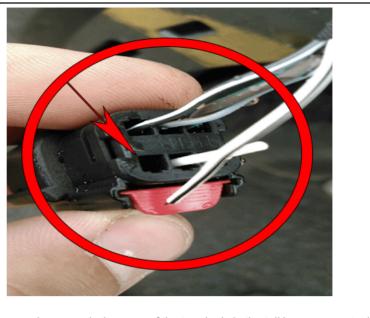

4890864

This condition may be caused when one of the terminals in the tail lamp connector being pulled out of the connector, or the wire being broken at the crimp.

Note: In some cases the wire is broken internal to the insulation.