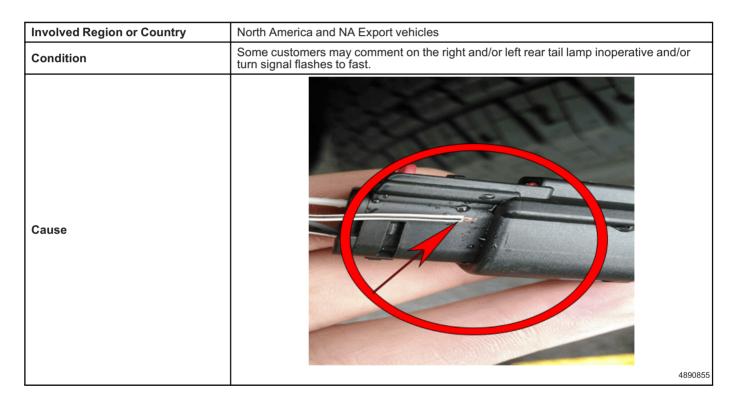

4890864

This condition may be caused when one of the terminals in the tail lamp connector being pulled out of the connector, or the wire being broken at the crimp.

Note: In some cases the wire is broken internal to the insulation.