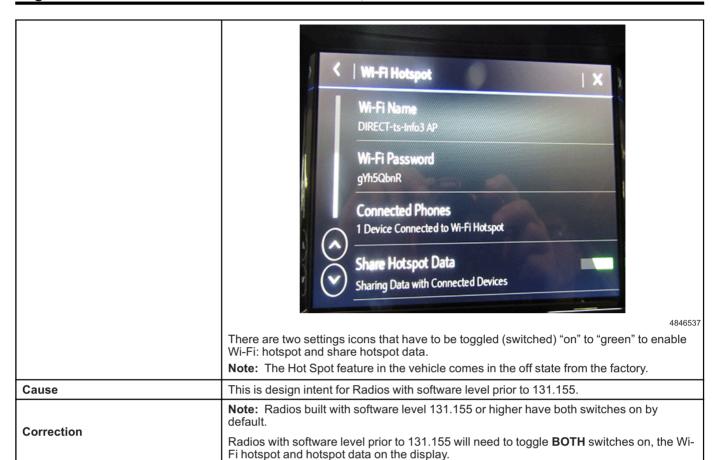

| Involved Region or Country | North America and N.A. Export Regions                                                                                                                                                                                                                                                         |  |  |
|----------------------------|-----------------------------------------------------------------------------------------------------------------------------------------------------------------------------------------------------------------------------------------------------------------------------------------------|--|--|
| Additional Options (RPOs)  | Equipped with RADIO-INFOTAINMENT SYSTEM - 3.X LOW HMI, MIDLEVEL CONNECTIVITY 3.X (RPO IOR)                                                                                                                                                                                                    |  |  |
| Condition                  | Some customers may comment that the Wi-Fi hotspot is turned on but the connected device(s) does not work.  Wi-Fi Hotspot  Wi-Fi Services  Wireless Access to - Wi-Fi Hotspot  Wi-Fi Name  DIRECT-ts-Info3 AP  Wi-Fi Password  gYh5QbnR  Connected Phones  1 Device Connected to Wi-Fi Hotspot |  |  |
|                            | 4846535                                                                                                                                                                                                                                                                                       |  |  |