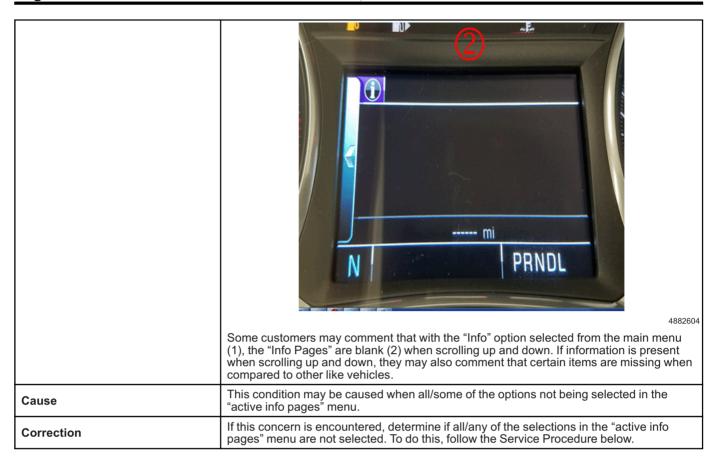

## **INFORMATION**

Subject: All or Some Options May Be Missing from Driver Information Center (DIC) "Info Pages" Menu Due to Them Not Being Selected

| Brand:    | Model:                           | Model Year: |      | VIN: |    | Engine: | Transmission: |
|-----------|----------------------------------|-------------|------|------|----|---------|---------------|
|           |                                  | from        | to   | from | to | Engine. |               |
| Cadillac  | ATS,<br>CT6, CTS                 | 2016        | 2018 |      |    |         |               |
|           | Escalade<br>Models               |             |      |      |    |         |               |
|           | XTS                              |             |      |      |    |         |               |
|           | XT5                              | 2017        | 2018 |      |    |         |               |
| Chevrolet | Camaro,<br>Corvette,<br>Volt     | - 2016      | 2018 |      |    |         |               |
|           | Silverado,<br>Suburban,<br>Tahoe |             |      |      |    |         |               |
| GMC       | Sierra,<br>Yukon<br>Models       | 2017        | 2018 |      |    |         |               |