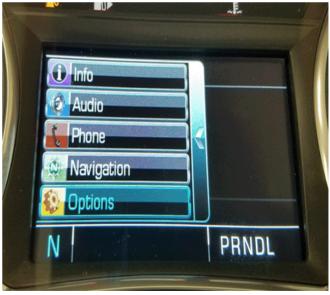

## **Service Procedure**

4882878

1. From the Main Menu; Select "Options."

4882898

2. Then scroll Up or down until "Info Pages" Page appears on the screen.

4882915

Click on the Right button to get to the "Edit List" option.