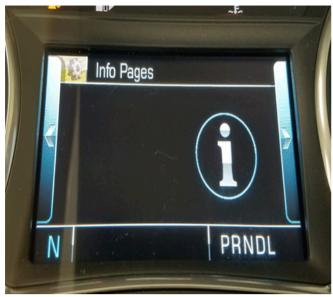

## **Service Procedure**

4882878

1. From the Main Menu; Select "Options."

4882898

2. Then scroll Up or down until "Info Pages" Page appears on the screen.

4882915

Click on the Right button to get to the "Edit List" option.