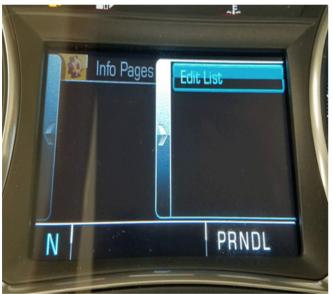

## **Service Procedure**

4882878

1. From the Main Menu; Select "Options."

4882898

2. Then scroll Up or down until "Info Pages" Page appears on the screen.

4882915

Click on the Right button to get to the "Edit List" option.