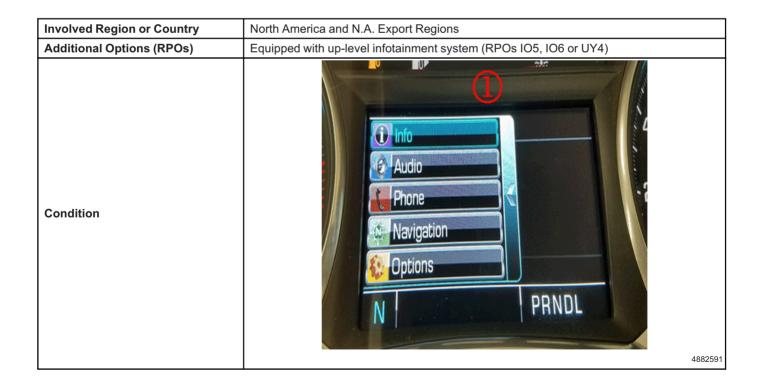

## **INFORMATION**

Subject: All or Some Options May Be Missing from Driver Information Center (DIC) "Info Pages" Menu Due to Them Not Being Selected

| Brand:    | Model:                           | Model Year: |      | VIN: |    | Engine: | Transmission: |
|-----------|----------------------------------|-------------|------|------|----|---------|---------------|
|           |                                  | from        | to   | from | to | Engine. |               |
| Cadillac  | ATS,<br>CT6, CTS                 | 2016        | 2018 |      |    |         |               |
|           | Escalade<br>Models               |             |      |      |    |         |               |
|           | XTS                              |             |      |      |    |         |               |
|           | XT5                              | 2017        | 2018 |      |    |         |               |
| Chevrolet | Camaro,<br>Corvette,<br>Volt     | - 2016      | 2018 |      |    |         |               |
|           | Silverado,<br>Suburban,<br>Tahoe |             |      |      |    |         |               |
| GMC       | Sierra,<br>Yukon<br>Models       | 2017        | 2018 |      |    |         |               |