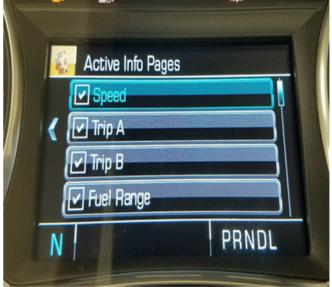

4882917

4. "Active Info Pages" Page will appear and the list of all pages that can be activated.

4882919

- Scroll Up and Down through the pages to check which ones are active and which ones aren't.
- After activating the checkbox in front of the Info Pages that are desired to be active, go back to the Main Menu, under "Info", and scroll Up and Down to make sure they appear.