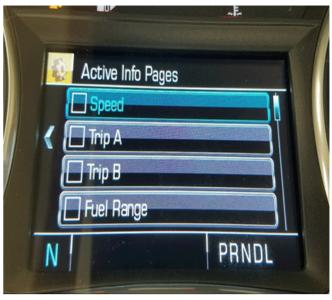

4882917

4. "Active Info Pages" Page will appear and the list of all pages that can be activated.

4882919

- Scroll Up and Down through the pages to check which ones are active and which ones aren't.
- After activating the checkbox in front of the Info Pages that are desired to be active, go back to the Main Menu, under "Info", and scroll Up and Down to make sure they appear.